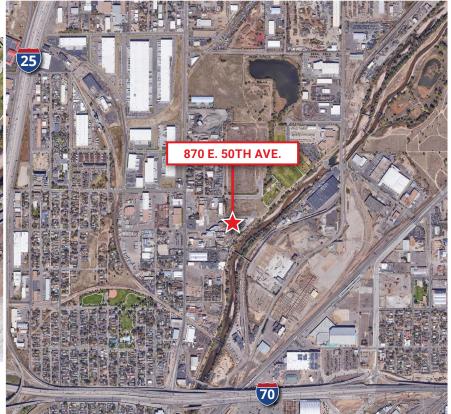

Gruber Commercial Real Estate, Inc. | 209 Kalamath Street, #7 Denver, CO 80223 | (720) 320-0366 | grubercommercial.com



# 870 E. 50th Avenue, Denver, CO 80216

## Central Industrial With Yard Available For Lease

## **FOR LEASE**

## **PROPERTY HIGHLIGHTS**

- Desirable central location
- Fenced yard (approximately 0.62 Acres)
- Additional expansion options available within building
- 1/2 block east of Washington Street with access to I-25 and I-70





#### For More Information, Contact:

**Steve Fletcher** | *Industrial Specialist* (720) 320-0366 steve@grubercre.com

### **AERIALS**





## SITE PLAN



#### For More Information, Contact:

Steve Fletcher | Industrial Specialist (720) 320-0366

### **PROPERTY DETAILS**

- Space Available: 8,332 SF
- Building Size: 132,294 SF
- Site Size: 3.9 acres
- YOC: 1947
- Zoning: I-A (Denver)
- Loading:

» 1 dock-high door (with edge of dock leveler

- » 1 ramped drive-in
- » 1 platform dock door
- Clear Height: 10'-23'
- Common Area Expenses: \$2.37/SF



steve@grubercre.com

© 2021 Gruber Commercial Real Estate. Inc. The information above has been obtained from sources believed reliable. While we do not doubt its accuracy, we have not verified it and make no guarantee, warranty or representation about it. It is your responsibility to independently confirm its accuracy and completeness. Any projections, opinions, assumptions or est