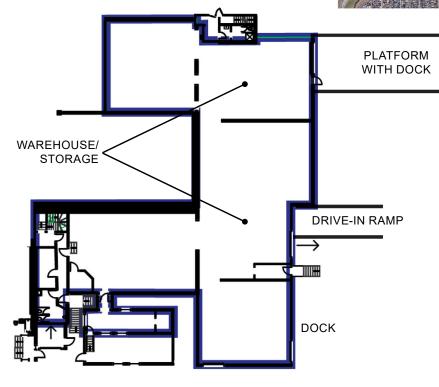

## SITE PLAN

### **PROPERTY DETAILS**

- Space Available: 8,332 SF
- Building Size: 132,294 SF
- Site Size: 3.9 acres
- YOC: 1947
- Zoning: I-A (Denver)
- Loading:

» 1 dock-high door (with edge of dock leveler

- » 1 ramped drive-in
- » 1 platform dock door
- Clear Height: 10'-23'
- Common Area Expenses: \$2.37/SF