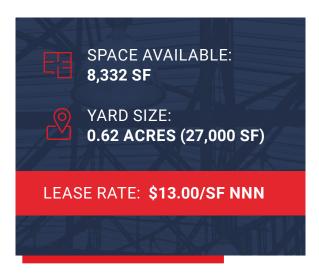

### **PROPERTY DETAILS**

- Space Available: 8,332 SF
- Building Size: 132,294 SF
- Site Size: 3.9 acres
- YOC: 1947
- Zoning: I-A (Denver)
- Loading:

» 1 dock-high door (with edge of dock leveler

- » 1 ramped drive-in
- » 1 platform dock door
- Clear Height: 10'-23'
- Common Area Expenses: \$2.37/SF