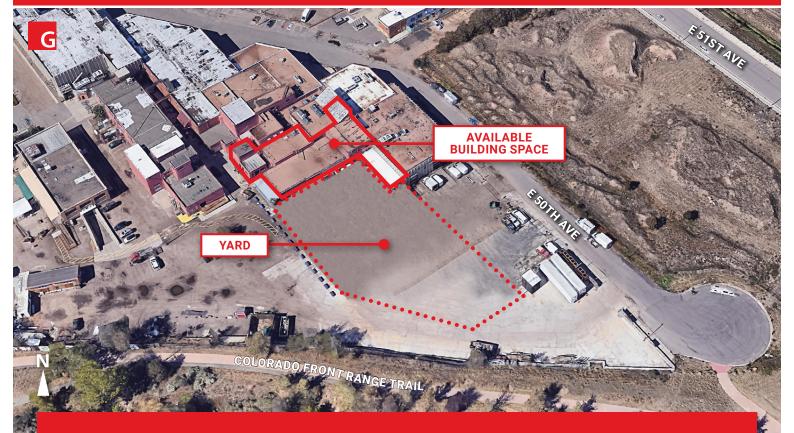

## SITE PLAN

### **PROPERTY DETAILS**

- Space Available: 8,332 SF
- Building Size: 132,294 SF
- Site Size: 3.9 acres
- YOC: 1947
- Zoning: I-A (Denver)
- Loading:

» 1 dock-high door (with edge of dock leveler

- » 1 ramped drive-in
- » 1 platform dock door
- Clear Height: 10'-23'
- Common Area Expenses: \$2.37/SF