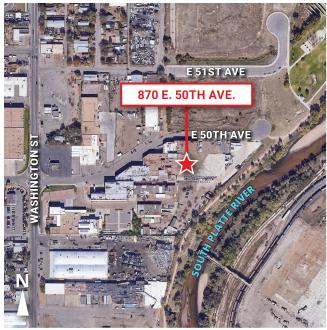

Gruber Commercial Real Estate, Inc. | 209 Kalamath Street, #7 Denver, CO 80223 | (720) 320-0366 | grubercommercial.com



# 870 E. 50th Avenue, Denver, CO 80216

## Central Industrial With Yard Available For Lease

## **FOR LEASE**

## **PROPERTY HIGHLIGHTS**

- Desirable central location
- Fenced yard (approximately 0.62 Acres)
- Additional expansion options available within building
- 1/2 block east of Washington Street with access to I-25 and I-70





#### For More Information, Contact:

**Steve Fletcher** | *Industrial Specialist* (720) 320-0366 steve@grubercre.com

### **AERIALS**





## SITE PLAN



#### For More Information, Contact:

Steve Fletcher | Industrial Specialist (720) 320-0366

### **PROPERTY DETAILS**

- Space Available: 8,332 SF
- Building Size: 132,294 SF
- Site Size: 3.9 acres
- YOC: 1947
- Zoning: I-A (Denver)
- Loading:

» 1 dock-high door (with edge of dock leveler

- » 1 ramped drive-in
- » 1 platform dock door
- Clear Height: 10'-23'
- Common Area Expenses: \$2.37/SF



steve@grubercre.com

© 2021 Gruber Commercial Real Estate. Inc. The information above has been obtained from sources believed reliable. While we do not doubt its accuracy, we have not verified it and make no guarantee, warranty or representation about it. It is your responsibility to independently confirm its accuracy and completeness. Any projections, opinions, assumptions or e