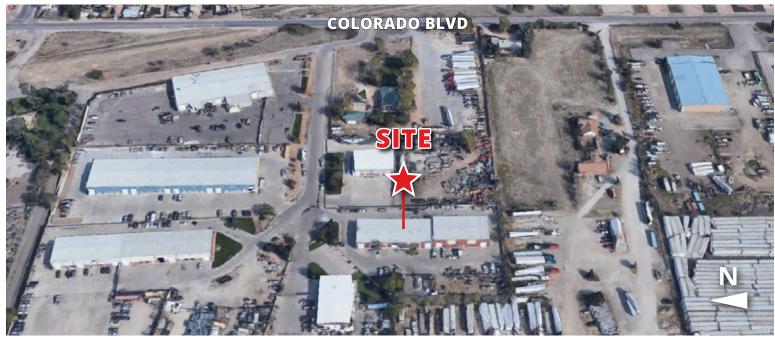

Gruber Commercial Real Estate, Inc. | 209 Kalamath Street, #9 Denver, CO 80223 | (720) 490-1442 | grubercommercial.com



# 6657 Colorado Blvd, Unit B, Commerce City, CO

Warehouse Space for Lease

## **FOR LEASE**

## **PROPERTY HIGHLIGHTS**

- Clear Span Warehouse
- Drive-thru Loading
- Sprinkler System



#### For More Information, Contact:

**Russell Gruber** | *Industrial Specialist/Owner* (720) 490-1442 russell@grubercre.com **Steve Fletcher** | *Industrial Specialist* (720) 320-0366 steve@grubercre.com



Gruber Commercial Real Estate, Inc. | 209 Kalamath Street, #9 Denver, CO 80223 | (720) 490-1442 | grubercommercial.com



### AERIAL



#### For More Information, Contact:

**Russell Gruber** | *Industrial Specialist/Owner* (720) 490-1442 russell@grubercre.com **Steve Fletcher** | *Industrial Specialist* (720) 320-0366 steve@grubercre.com



© 2024 Gruber Commercial Real Estate, Inc. The information above has been obtained from sources believed reliable. While we do not doubt its accuracy, we have not verified it and make no guarantee, warranty or representation about it. It is your responsibility to independently confirm its accuracy and completeness. Any projections, opinions, assumptions or estimates used are for example only and do not represent the current or future performance of the property. The value of this transaction to you depends on tax and other factors which should be evaluated by your tax, financial and