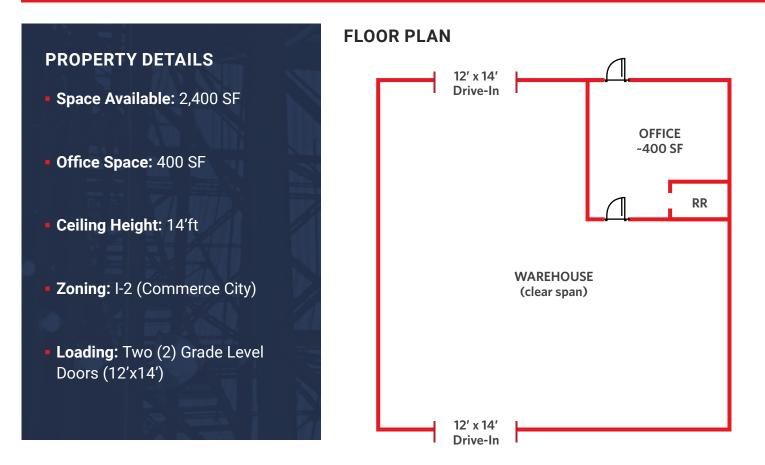

## **PROPERTY HIGHLIGHTS**

- Clear Span Warehouse
- Drive-thru Loading
- Sprinkler System