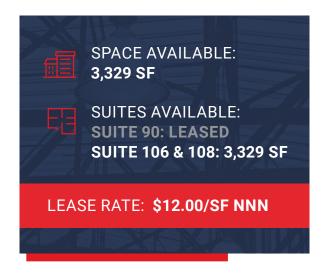

# FLOOR PLAN Unit 106 & 108: 3,329 SF Available Unit 90: LEASED

## **PROPERTY DETAILS**

- Space Available: 3,329 SF
- Base Lease Rate: \$12.00/SF
- **CAM:** \$5.65/SF
- Lease Type: NNN
- Loading: Drive-in loading
- **Zoning:** PUD