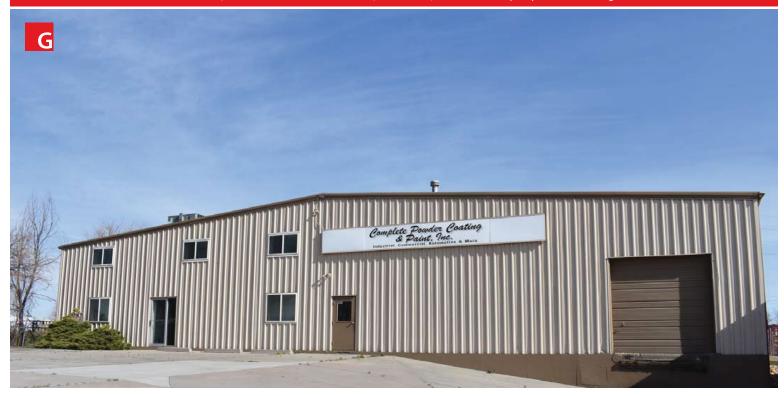

# **5941 Marion Street, Denver, CO**

Industrial Warehouse For Lease: 14,200 SF On 1 Acre

### **PROPERTY HIGHLIGHTS**

- Heavy power
- Small fenced yard
- Versatile loading
- Enterprise Zone
- I-2 zoning
- HUB Zone qualified
- Local ownership

For More Information, Contact:

**Russell Gruber** | *Industrial Specialist / Owner* (720) 490-1442 russell@grubercre.com