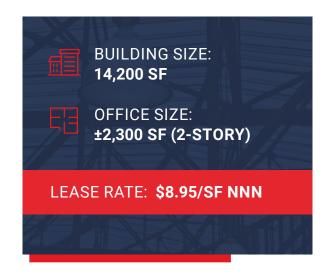

#### **PROPERTY DETAILS**

Building Size: 14,200 SF

Lease Rate: \$8.95/SF NNN

**NNN:** \$3.00/SF

Lot Size: 1 acre

**Zoning:** 1-2

**YOC:** 1978

Property Tax: \$36,150.64

(2021)

Clear Height: 14'-17'

Heat: Gas-forced

A/C: In office, with swamp cooler in warehouse

**Power:** 800 Amp, 480 V/3-

phase (TBV)

County: Unincorporated

Loading: 1 dock, 3 drive-in