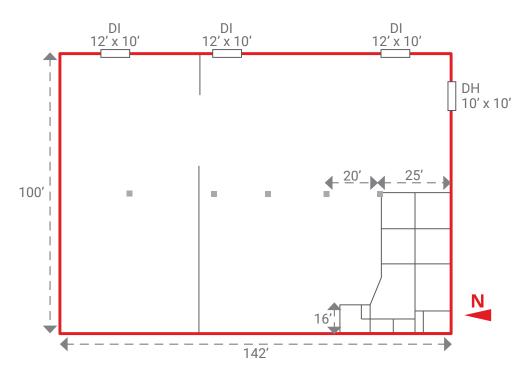

#### FLOOR PLAN

(2021)

Clear Height: 14'-17'

Heat: Gas-forced

A/C: In office, with swamp cooler in warehouse

**Power:** 800 Amp, 480 V/3-

phase (TBV)

County: Unincorporated

Loading: 1 dock, 3 drive-in