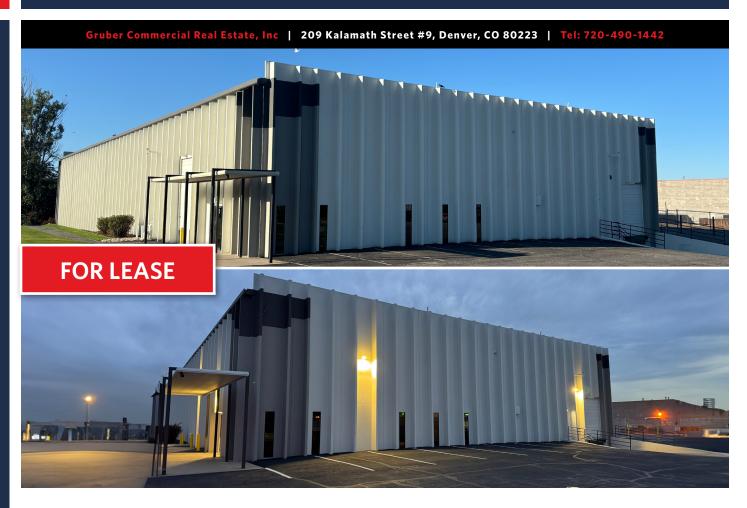

# MANUFACTURING BUILDING WITH YARD

**BUILDING SIZE: 28,400/SF** 

SITE SIZE: 2.03 Acres

### **PROPERTY HIGHLIGHTS**

- Large, fenced yard
- Versatile loading
- Twin-T construction (large column spans)
- · Freestanding building
- Local ownership
- HUB zone qualified
- Enterprise zone approved
- NEW LED lighting in the office
- NEW ESFR Sprinkler

## **5775 MONACO STREET**

**COMMERCE CITY, COLORADO** 

Gruber Commercial Real Estate, Inc | 209 Kalamath Street #9, Denver, CO 80223 | Tel: 720-490-1442