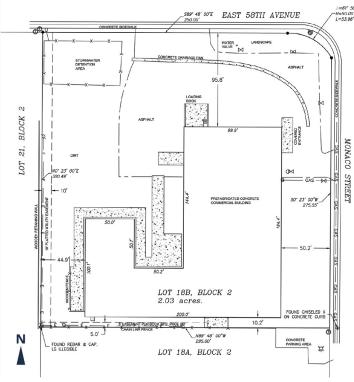

# MANUFACTURING BUILDING WITH YARD

**BUILDING SIZE: 28,400/SF** 

SITE SIZE: 2.03 Acres

### **PROPERTY DETAILS**

• Building Size: 28,400/SF

• Site Size: 2.03 acres

• Office: 2,800 SF +/-

• Zoning: |-1

• City/County: Commerce City/Adams County

• Loading: 1 dock-high door, 4 drive-in doors

• Clear Height: 23'-25'