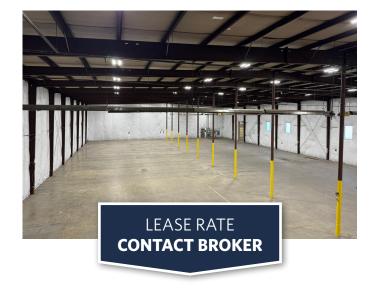

### **PROPERTY DETAILS**

• Building Size: 28,400/SF

• Site Size: 2.03 acres

• Office: 2,800 SF +/-

• Zoning: |-1

• City/County: Commerce City/Adams County

• Loading: 1 dock-high door, 4 drive-in doors

• Clear Height: 23'-25'

• Power: 600amps, 277/480V, 3 phase

(to be verified)

• Heat/Cooling: A/C in the office area; radiant and gas forced in warehouse

• DOC: 1975/2001

• Estimated NNN: \$3.75/SF

• Taxes (2023): \$94,115.80

**Russell Gruber** Industrial Specialist / Owner