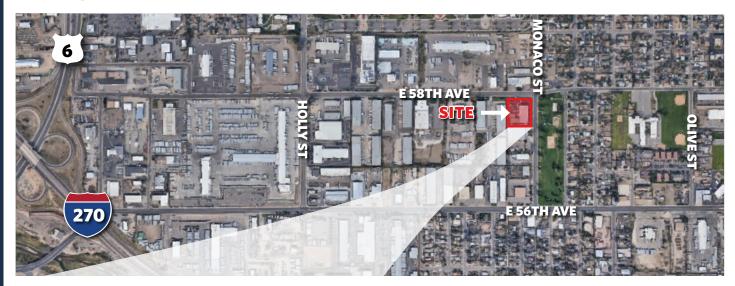

# **5775 MONACO STREET**

**COMMERCE CITY, COLORADO** 



# MANUFACTURING BUILDING WITH YARD

**BUILDING SIZE: 28,400/SF** 

SITE SIZE: 2.03 Acres

### **PROPERTY HIGHLIGHTS**

- Large, fenced yard
- Versatile loading
- Twin-T construction (large column spans)
- · Freestanding building
- Local ownership
- HUB zone qualified
- Enterprise zone approved
- NEW LED lighting in the office
- NEW ESFR Sprinkler

#### **Russell Gruber**

Industrial Specialist / Owner

Cell: 720-490-1442 russell@grubercre.com





## **5775 MONACO STREET**

**COMMERCE CITY, COLORADO** 

Gruber Commercial Real Estate, Inc | 209 Kalamath Street #9, Denver, CO 80223 | Tel: 720-490-1442

#### **AERIAL VIEW**





### **PROPERTY DETAILS**

• Building Size: 28,400/SF

• Site Size: 2.03 acres

• Office: 2,800 SF +/-

• Zoning: |-1

• City/County: Commerce City/Adams County

• Loading: 1 dock-high door, 4 drive-in doors

• Clear Height: 23'-25'

• Power: 600amps, 277/480V, 3 phase

(to be verified)

• Heat/Cooling: A/C in the office area; radiant and gas forced in warehouse

• DOC: 1975/2001

• Estimated NNN: \$3.75/SF

• Taxes (2023): \$94,115.80



**Russell Gruber** Industrial Specialist / Owner

Cell: 720-490-1442 russell@grubercre.com



grubercommercial.com