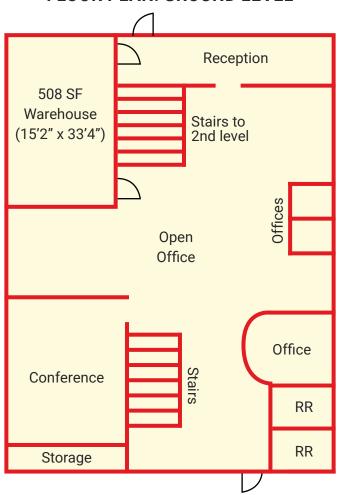

### FLOOR PLAN: GROUND LEVEL

# **PROPERTY HIGHLIGHTS**

- Located in Ralston Business Park
- Fire Sprinkler
- Open 2-Story Office Layout
- Functional Warehouse Space (508 SF)
- 12' x 14' Drive-in Loading Door
- Ceiling in Warehouse 19'5"