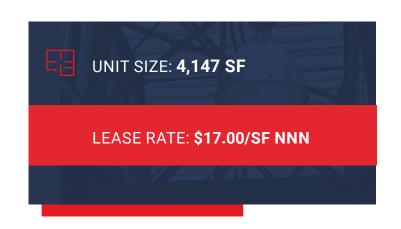

# **PROPERTY DETAILS**

Unit Size: 4,147 SF

Loading: 1 grade-level door Year Built:

2004

\$7.42/SF (est 2024)

Property Taxes: \$21,325.00 (2023)