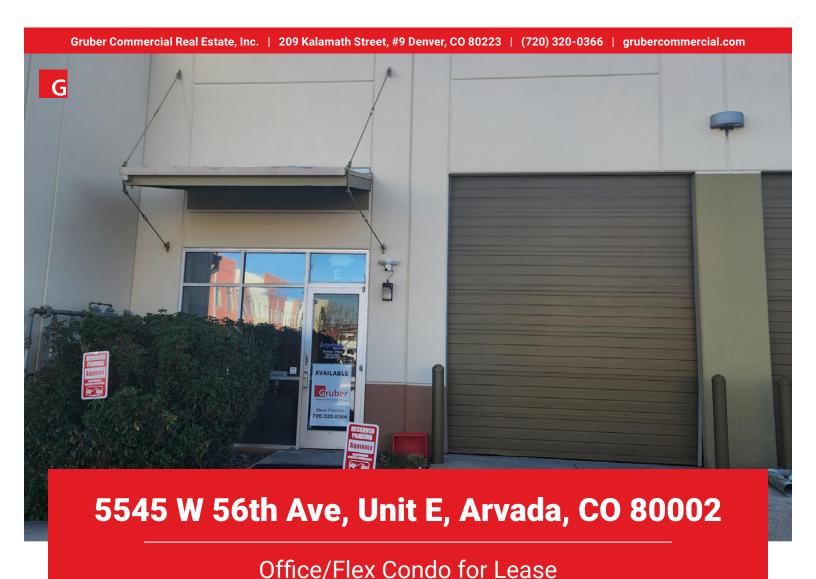

# **FOR LEASE**

# **PROPERTY HIGHLIGHTS**

- Located in Ralston Business Park
- Fire Sprinkler
- Open 2-Story Office Layout
- Functional Warehouse Space (508 SF)
- 12' x 14' Drive-in Loading Door
- Ceiling in Warehouse 19'5"