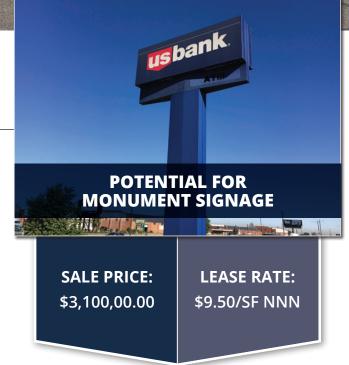

### **PROPERTY HIGHLIGHTS**

- Frontage on Colorado Blvd. with large monument signage potential
- Fenced, paved yard (entire site is paved)
- · Heavy power/well distributed
- Heavy industrial zoning (I-B, UO2)
- Excellent access to I-70
- · Located within an Enterprise Zone