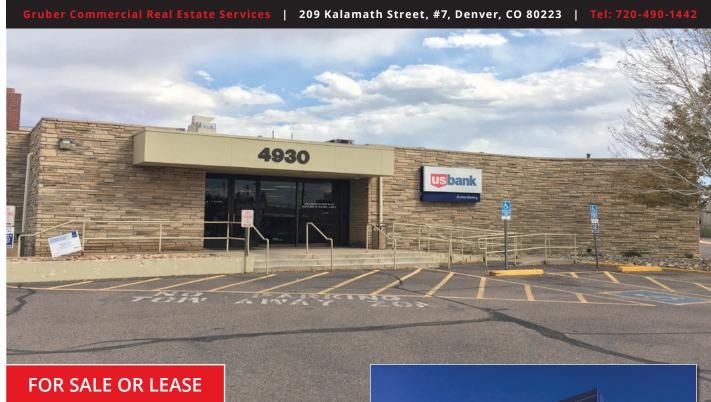

## 4930 COLORADO BLVD.

DENVER, COLORADO

# Freestanding Industrial Building For Sale or Lease

**BUILDING SIZE**: 20,379 SF **SITE SIZE**: 2.07 ACRES

### **PROPERTY HIGHLIGHTS**

- Frontage on Colorado Blvd. with large monument signage potential
- Fenced, paved yard (entire site is paved)
- · Heavy power/well distributed
- Heavy industrial zoning (I-B, UO2)
- Excellent access to I-70
- · Located within an Enterprise Zone

## 4930 COLORADO BLVD.

DENVER, COLORADO

Gruber Commercial Real Estate Services | 209 Kalamath Street, #7, Denver, CO 80223 | Tel: 720-490-1442