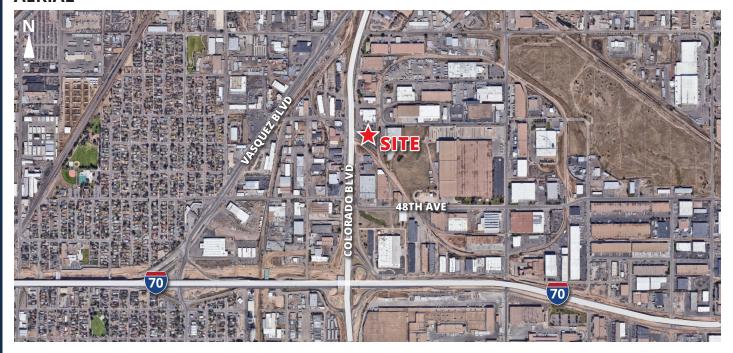

### **PROPERTY HIGHLIGHTS**

- Frontage on Colorado Blvd. with large monument signage potential
- Fenced, paved yard (entire site is paved)
- · Heavy power/well distributed
- Heavy industrial zoning (I-B, UO2)
- Excellent access to I-70
- · Located within an Enterprise Zone