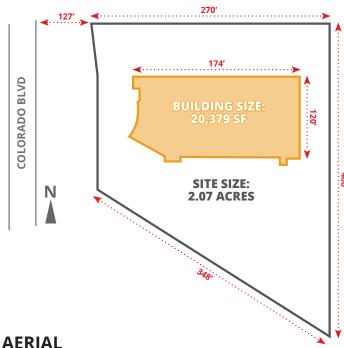

# Freestanding Industrial Building For Sale or Lease

**BUILDING SIZE**: 20,379 SF **SITE SIZE**: 2.07 ACRES

### **SITE PLAN**

#### PROPERTY DETAILS

• Building Size: 20,379 SF

• Site Size: 2.07 Acres

• Office: TBD

• Clear Height: 15' • Zoning: I-B, UO2

• Loading: 2 drive-in doors and 1 dock-high

• Taxes (2020): \$54,483.63

• **Power:** 800 Amp of 120/208V