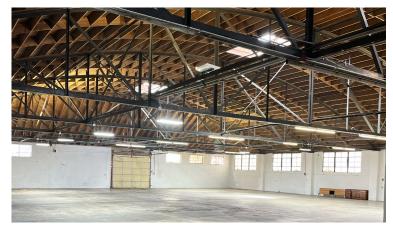

## **PROPERTY DETAILS**

- **Lot Size:** 62,123/SF (1.43Acres)
- Lease Rate: Call Broker for Quote
- OpEx: \$4.80/SF NNN (2024 estimate)
- Zoning: I-MX5, Denver
- Clear Height: 14' (barrel roofs in excess of 20')
- Clear Span Units

- Power: 2000 Amps, 208 Volts, 3 Phase (to be verified)
- Loading: 3 Drive-In Doors,1 Dock High Door