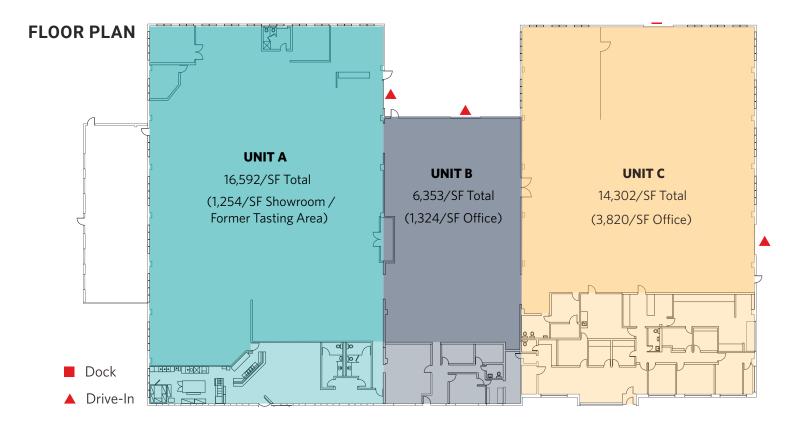

Central Industrial Building for Lease (Divisible)

AVAILABLE SPACE (TOTAL): **37,247/SF** 

**UNIT A:** 

16,592/SF (1,254/SF Office/Showroom)

**UNIT B:** 

6,353 SF (1,324/SF Office)

**UNIT C:** 

14,302 SF (3,820/SF OFFICE)

Units A, B & C are contiguous and could be leased together or separately

LEASE RATE:

**CALL BROKER FOR QUOTE** 

- Power: 2000 Amps, 208 Volts, 3 Phase (to be verified)
- Loading: 3 Drive-In Doors,1 Dock High Door