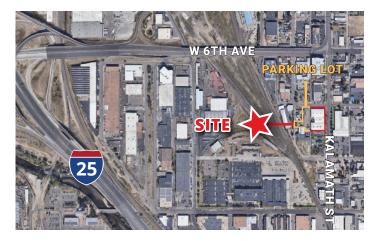

## **PROPERTY HIGHLIGHTS**

- Established High Visibility Location
- Easy Access to I-25 Via Alameda and 6th Ave
- Abundant Surrounding Amenities
- Fenced yard
- Off Street Parking Available

For More Information, Contact: