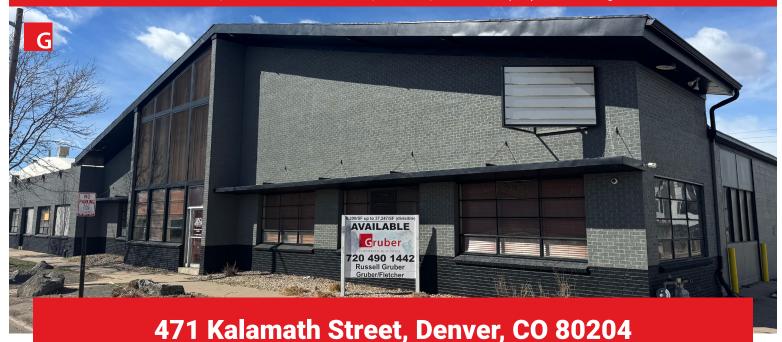

Central Industrial Building for Lease (Divisible)

AVAILABLE SPACE (TOTAL): **37,247/SF** 

**UNIT A:** 

16,592/SF (1,254/SF Office/Showroom)

**UNIT B:** 

6,353 SF (1,324/SF Office)

**UNIT C:** 

14,302 SF (3,820/SF OFFICE)

## **PROPERTY HIGHLIGHTS**

- Established High Visibility Location
- Easy Access to I-25 Via Alameda and 6th Ave
- Abundant Surrounding Amenities
- Fenced yard
- Off Street Parking Available

For More Information, Contact:

## **PROPERTY DETAILS**

- **Lot Size:** 62,123/SF (1.43Acres)
- Lease Rate: Call Broker for Quote
- OpEx: \$4.80/SF NNN (2024 estimate)
- Zoning: I-MX5, Denver
- Clear Height: 14' (barrel roofs in excess of 20')
- Clear Span Units