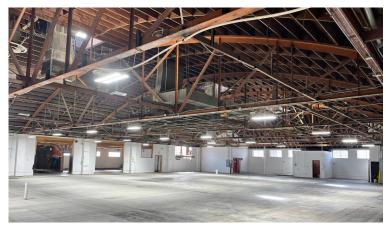

## **PROPERTY DETAILS**

- **Lot Size:** 62,123/SF (1.43Acres)
- Lease Rate: Call Broker for Quote
- OpEx: \$4.80/SF NNN (2024 estimate)
- Zoning: I-MX5, Denver
- Clear Height: 14' (barrel roofs in excess of 20')
- Clear Span Units

- Power: 2000 Amps, 208 Volts, 3 Phase (to be verified)
- Loading: 3 Drive-In Doors,1 Dock High Door