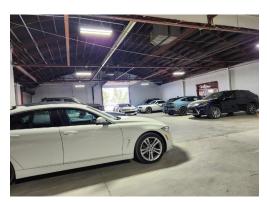

## **PROPERTY DETAILS**

- **Lot Size:** 62,123/SF (1.43Acres)
- Lease Rate: Call Broker for Quote
- OpEx: \$4.80/SF NNN (2024 estimate)
- Zoning: I-MX5, Denver
- Clear Height: 14' (barrel roofs in excess of 20')
- Clear Span Units

- Power: 2000 Amps, 208 Volts, 3 Phase (to be verified)
- Loading: 3 Drive-In Doors,1 Dock High Door