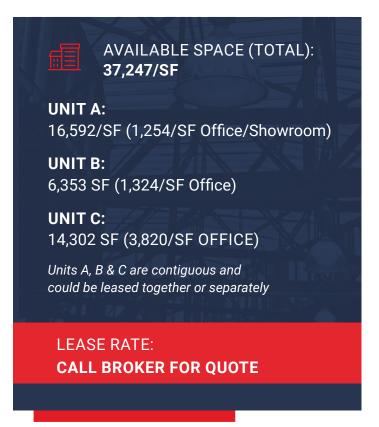

## **PROPERTY DETAILS**

- **Lot Size:** 62,123/SF (1.43Acres)
- Lease Rate: Call Broker for Quote
- OpEx: \$4.80/SF NNN (2024 estimate)
- Zoning: I-MX5, Denver
- Clear Height: 14' (barrel roofs in excess of 20')
- Clear Span Units

- Power: 2000 Amps, 208 Volts, 3 Phase (to be verified)
- Loading: 3 Drive-In Doors,1 Dock High Door