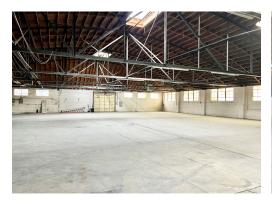

## **PROPERTY DETAILS**

- **Lot Size:** 62,123/SF (1.43Acres)
- Lease Rate: Call Broker for Quote
- OpEx: \$4.80/SF NNN (2024 estimate)
- Zoning: I-MX5, Denver
- Clear Height: 14' (barrel roofs in excess of 20')
- Clear Span Units

- Power: 2000 Amps, 208 Volts, 3 Phase (to be verified)
- Loading: 3 Drive-In Doors,1 Dock High Door