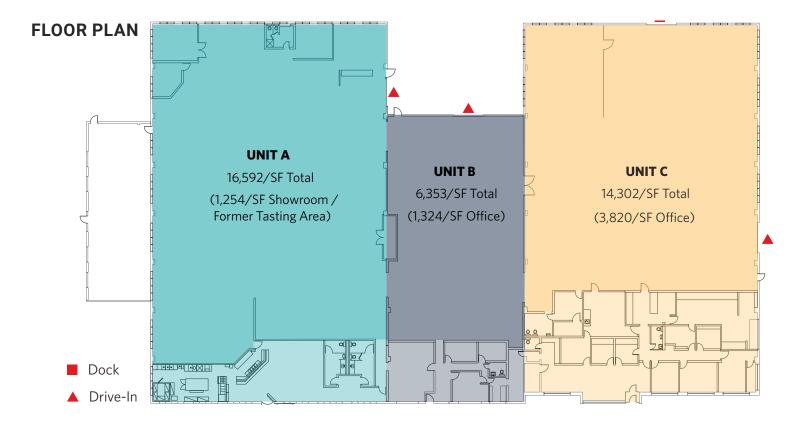

## **PROPERTY DETAILS**

- **Lot Size:** 62,123/SF (1.43Acres)
- Lease Rate: Call Broker for Quote
- OpEx: \$4.80/SF NNN (2024 estimate)
- Zoning: I-MX5, Denver
- Clear Height: 14' (barrel roofs in excess of 20')
- Clear Span Units

- Power: 2000 Amps, 208 Volts, 3 Phase (to be verified)
- Loading: 3 Drive-In Doors,1 Dock High Door