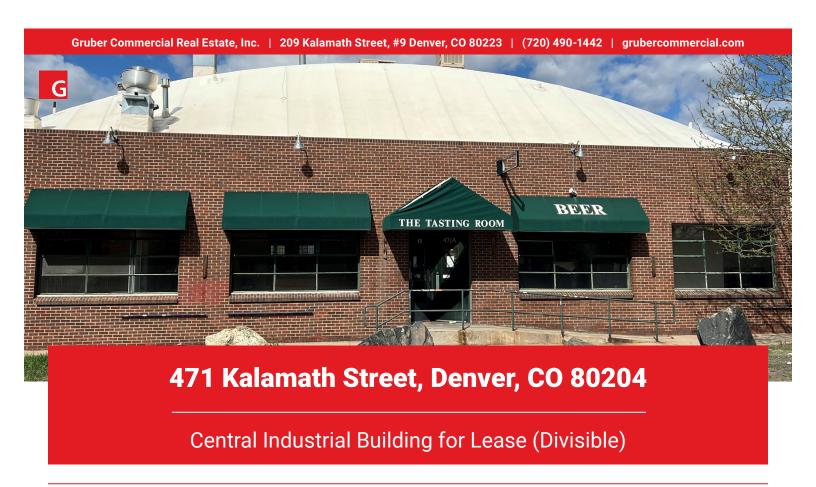

## **FOR LEASE**

## **PROPERTY HIGHLIGHTS**

- Established High Visibility Location
- Easy Access to I-25 Via Alameda and 6th Ave
- Abundant Surrounding Amenities
- Fenced yard
- Off Street Parking Available



For More Information, Contact:

**Russell Gruber** | *Industrial Specialist/Owner* (720) 490-1442 russell@grubercre.com

**Steve Fletcher** | *Industrial Specialist* (720) 320-0366 steve@grubercre.com



## **PROPERTY DETAILS**

- **Lot Size:** 62,123/SF (1.43Acres)
- Lease Rate: Call Broker for Quote
- OpEx: \$4.80/SF NNN (2024 estimate)
- Zoning: I-MX5, Denver
- Clear Height: 14' (barrel roofs in excess of 20')
- Clear Span Units

- Power: 2000 Amps, 208 Volts, 3 Phase (to be verified)
- Loading: 3 Drive-In Doors,1 Dock High Door









## For More Information, Contact:

**