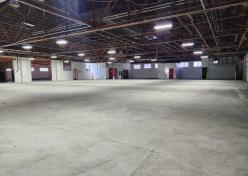

## **PROPERTY DETAILS**

- **Lot Size:** 62,123/SF (1.43Acres)
- Lease Rate: Call Broker for Quote
- OpEx: \$4.80/SF NNN (2024 estimate)
- Zoning: I-MX5, Denver
- Clear Height: 14' (barrel roofs in excess of 20')
- Clear Span Units

- Power: 2000 Amps, 208 Volts, 3 Phase (to be verified)
- Loading: 3 Drive-In Doors,1 Dock High Door