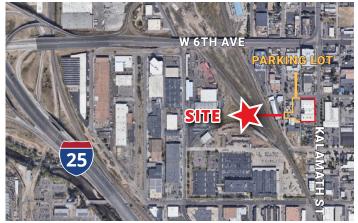

## **PROPERTY HIGHLIGHTS**

- Established High Visibility Location
- Easy Access to I-25 Via Alameda and 6th Ave
- Abundant Surrounding Amenities
- Fenced yard
- Off Street Parking Available

For More Information, Contact: