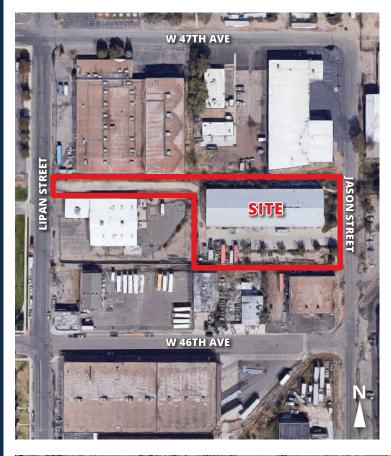

## **4635 JASON STREET**

DENVER, COLORADO 80211

Gruber Commercial Real Estate Services | 970 Yuma Street, #100 Denver, CO 80204 | Tel: 720-490-1442