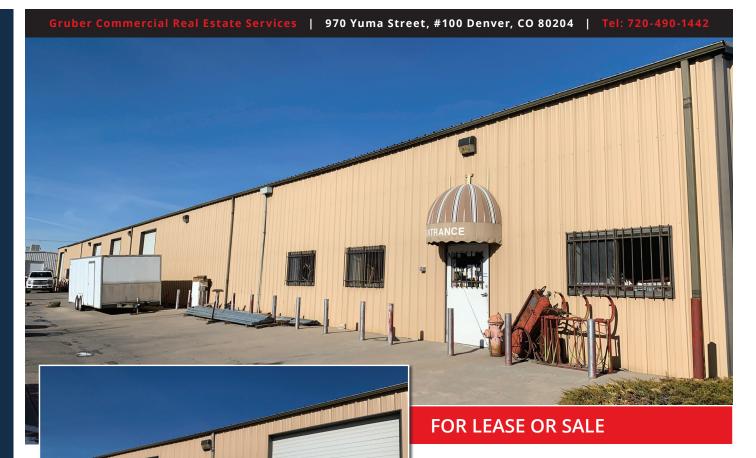

# **4635 JASON STREET**

DENVER, COLORADO 80211

SALE PRICE: CONTACT BROKER

**LEASE RATE:** \$7.50/SF NNN

### Central Freestanding 20,075 SF Building for Lease or Sale

**BUILDING SIZE**: 20,075 SF **SITE SIZE**: 62,293 SF OR 1.43 ACRES