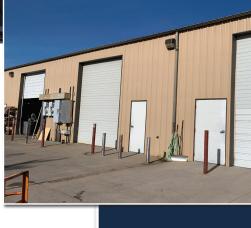

## FOR LEASE

**Grade-Level Central** Warehouse Unit For Lease

### AVAILABLE: 4,000-8,000 SF **PROPERTY HIGHLIGHTS**

- Potential to divide building
- Strong central location
- · Fenced load area or yard
- Fully sprinklered building
- Functional mezzanine above office
- Clear span building
- Enterprise Zone qualified location
- HUB Zone qualified

### **PROPERTY DETAILS**

- Available: 4,000-8,000 SF
- Office: ±400 SF
- Heat: Gas forced in warehouse
- A/C: In office area only
- Loading: 2 (14' tall by 12' wide)
- Power: 400 amps (240volt) to be verified
- Clear Height: 15' to 19'
- Sprinkler: Yes (density .20 GPM/SF)
- YOC: 1998
- Construction Type: Metal
- **Zoning:** I-A, UO2
- Taxes (2019): \$43,668.20