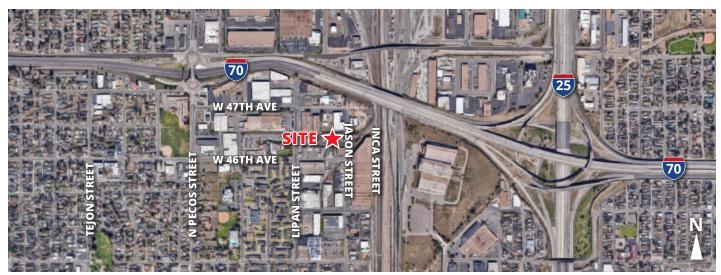

# **4635 JASON STREET** DENVER, COLORADO 80211

Gruber Commercial Real Estate Services | 209 Kalamath Street, #7, Denver, CO 80223 | Tel: 720-490-1442

LEASE RATE: \$14.00/SF GROSS

### **4635 JASON STREET** DENVER, COLORADO 80211

Gruber Commercial Real Estate Services | 209 Kalamath Street, #7, Denver, CO 80223 | Tel: 720-490-1442