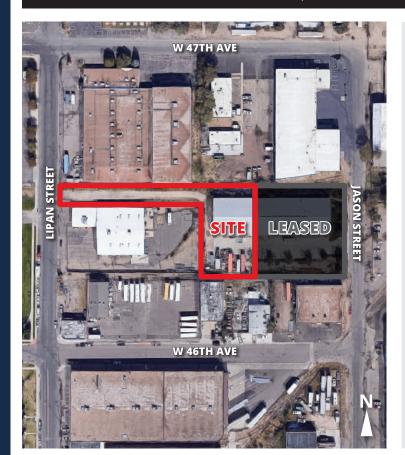

# **4635 JASON STREET** DENVER, COLORADO 80211

Gruber Commercial Real Estate Services | 209 Kalamath Street, #7, Denver, CO 80223 | Tel: 720-490-1442

LEASE RATE: \$14.00/SF GROSS

### **4635 JASON STREET** DENVER, COLORADO 80211

Gruber Commercial Real Estate Services | 209 Kalamath Street, #7, Denver, CO 80223 | Tel: 720-490-1442