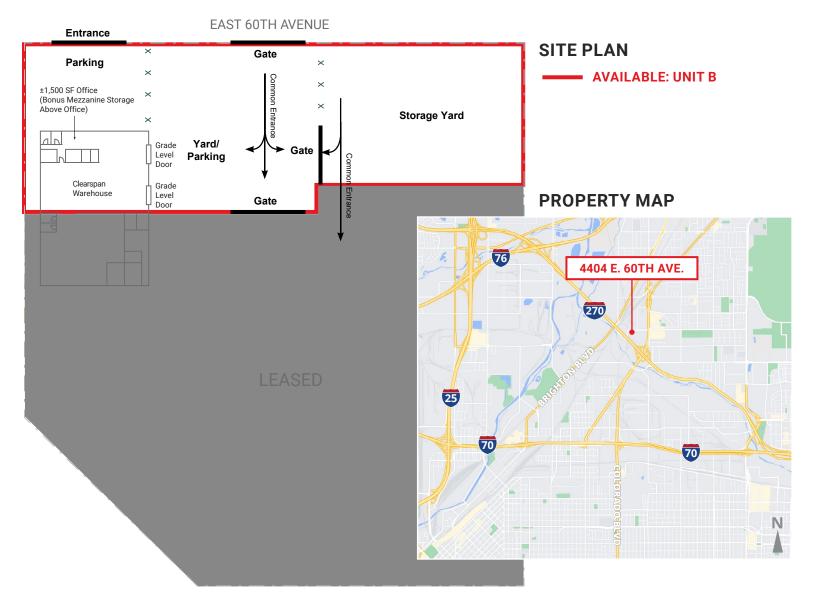

## **PROPERTY HIGHLIGHTS**

- Fenced storage yard
- Warehouse is clearspan with no columns
- Warehouse has an insulated roof
- Zoning: I-3
- Available: June 1, 2022

For More Information, Contact:

**Steve Fletcher** | *Industrial Specialist* (720) 320-0366 steve@grubercre.com

## PROPERTY DETAILS Space Available: Unit B: 7,500 SF Office Size: ±1,500 SF Lease Rate: \$12.00/SF NNN Operating Expenses: \$2.99/SF Clear: 21' Zoning: I-3, Heavy Industrial District Loading: 2 (two) Grade-Level Doors (14'x14') Construction Type: Brick/Block County: Adams