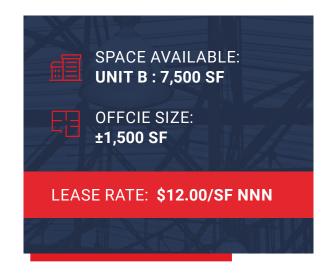

## PROPERTY DETAILS Space Available: Unit B: 7,500 SF Office Size: ±1,500 SF Lease Rate: \$12.00/SF NNN Operating Expenses: \$2.99/SF Clear: 21' Zoning: I-3, Heavy Industrial District Loading: 2 (two) Grade-Level Doors (14'x14') Construction Type: Brick/Block County: Adams