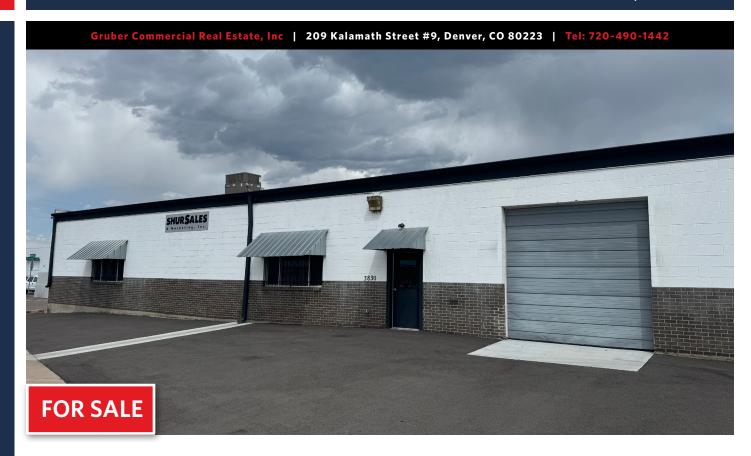

## 3830 S. WINDERMERE ST.

**ENGLEWOOD, COLORADO** 

# FREESTANDING 7,200 SF INDUSTRIAL BUILDING IN THE SOUTH CENTRAL MARKET

**BUILDING SIZE: 7,200 SF** 

## **PROPERTY HIGHLIGHTS**

- Central Building
- Fully Remodeled High End Office
- New Asphalt Parking Lot
- Freestanding Masonry Building
- Easy Access to the Santa Fe Corridor
- Easy Access to Hwy 285
- Located in an Enhanced Rural Enterprise Zone
- Opportunity Zone Qualified Location