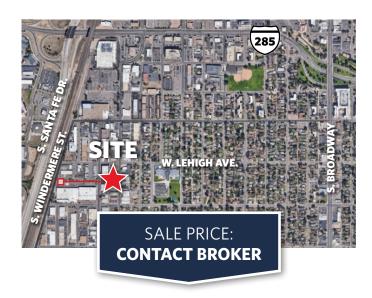

## 3830 S. WINDERMERE ST.

**ENGLEWOOD, COLORADO** 

## **PROPERTY HIGHLIGHTS**

- Central Building
- Fully Remodeled High End Office
- New Asphalt Parking Lot
- Freestanding Masonry Building
- Easy Access to the Santa Fe Corridor
- Easy Access to Hwy 285
- Located in an Enhanced Rural Enterprise Zone
- Opportunity Zone Qualified Location