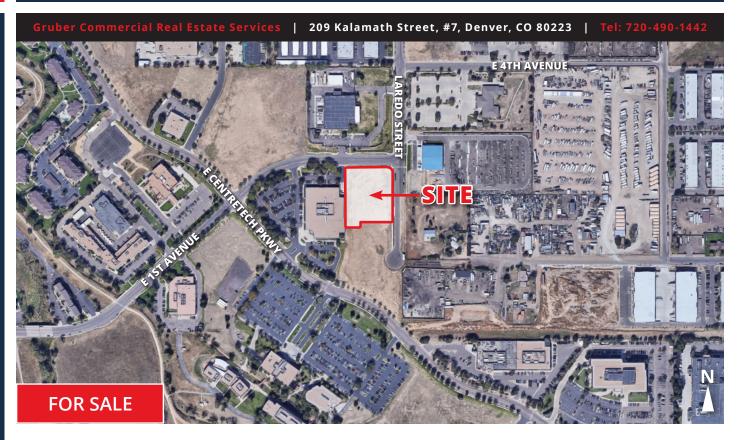

### **279 LAREDO STREET**

AURORA, COLORADO 80011

# Industrial Site For Sale With Plans For 11,125 SF Building

**SITE SIZE: 1.61 ACRES** 

### **PROPERTY HIGHLIGHTS**

- Rectangular site on corner
- Existing plans for a 11,125 SF grade-level industrial building
- · Existing drainage plans for site
- M-1 (Industrial zoning)
- Easy access to I-225
- Utilities in Laredo Street
- Laredo curb and gutter complete