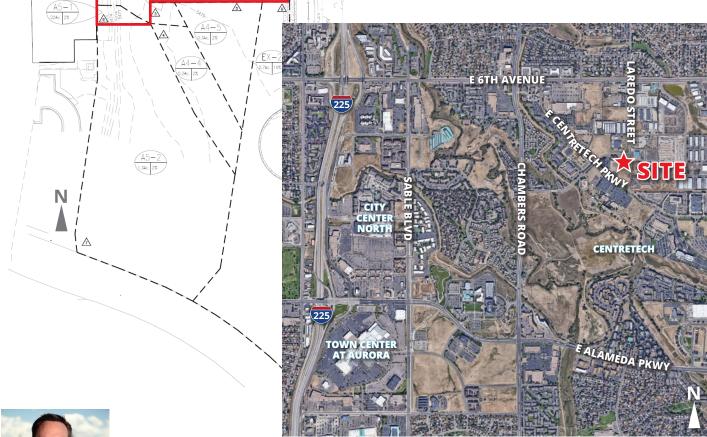

### **PROPERTY HIGHLIGHTS**

- Rectangular site on corner
- Existing plans for a 11,125 SF grade-level industrial building
- · Existing drainage plans for site
- M-1 (Industrial zoning)
- Easy access to I-225
- Utilities in Laredo Street
- Laredo curb and gutter complete