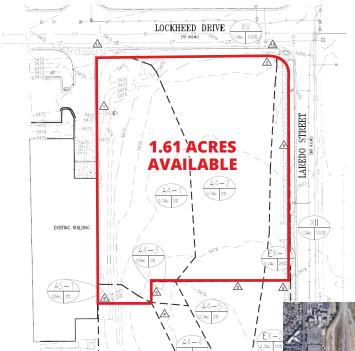

### **PROPERTY SURVEY**

#### PROPERTY DETAILS

- **Site Size:**1.61 acres (70,131/SF)
- **Zoning:** M-1 (Aurora Industrial Zoning)
- City/County: Aurora/Arapahoe
- Neighborhood: Aurora Centretech Park
- Association: Yes, existing
- Property Tax (2020): \$11,772.03