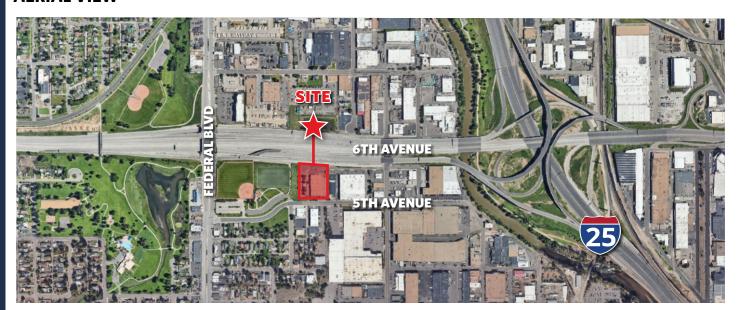

# **PROPERTY HIGHLIGHTS**

- Freestanding building
- Fenced parking lot
- Fenced loading court
- Skylights
- Temperature controlled building
- Major frontage/exposure on 6th Avenue
- Landlord will Demo & Customize Office!





Industrial Specialist / Owner

**Cell: 720-490-1442** russell@grubercre.com



Gruber Commercial Real Estate, Inc | 209 Kalamath Street #9, Denver, CO 80223 | Tel: 720-490-1442

### **PROPERTY DETAILS**

• **Building Size:** 36,750/SF

• **Site Size:** 106,816/SF (2.45 acres)

• Office: Based on Tenant Needs

• Zoning: I-MX-3 • YOC: 1969

• Construction Type: Masonry

• Sprinkler: Yes • Power: Heavy

• Clear Height: 18'ft

• Loading: 5 dock high doors, 1 oversized interior dock door

• Lease Rate: \$10.50NNN

• Estimated NNN (2024): \$4.50/SF



### **AERIAL VIEW**



### **Russell Gruber**

Industrial Specialist / Owner

Cell: 720-490-1442

russell@grubercre.com



grubercommercial.com

The information above has been obtained from sources believed reliable. While we do not doubt its accuracy, we have not verified it and make no guarantee, warranty or representation about it. It is your responsibility to independently confirm its accuracy and completeness. Any projections, opinions, assumptions or estimates used are for example only and do not represent the current or future performance of the property. The value of this transaction to you depends on tax and other factors which should be evaluated by your tax, financial and legal advisors. You and your advisors should conduct a careful, independent investigation of the property to determine to your sa