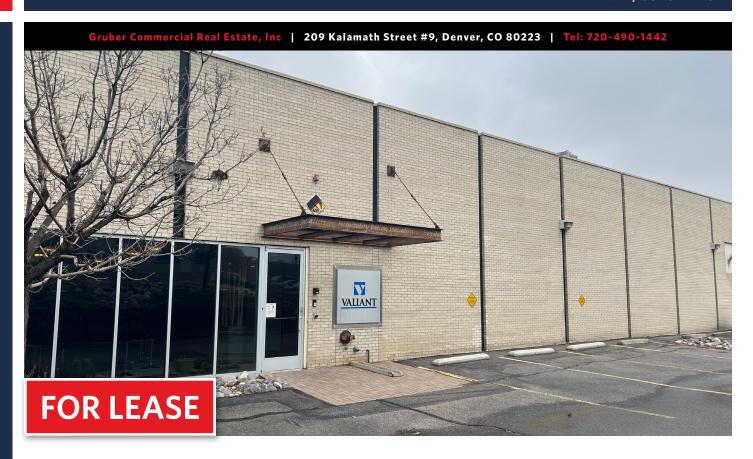

# INDUSTRIAL BUILDING FRONTING ON 6TH AVE WITH FENCED PARKING & LOADING

## **PROPERTY HIGHLIGHTS**

- Freestanding building
- Fenced parking lot
- Fenced loading court
- Skylights
- Temperature controlled building
- Major frontage/exposure on 6th Avenue
- Landlord will Demo & Customize Office!