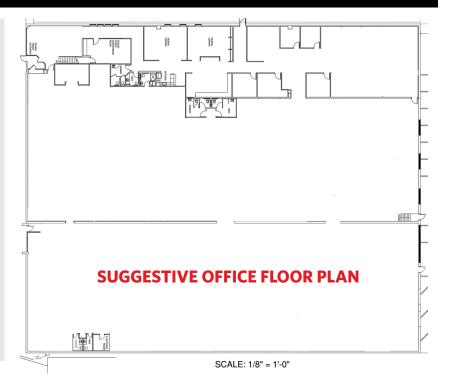

## **PROPERTY HIGHLIGHTS**

- Freestanding building
- Fenced parking lot
- Fenced loading court
- Skylights
- Temperature controlled building
- Major frontage/exposure on 6th Avenue
- Landlord will Demo & Customize Office!

### **PROPERTY DETAILS**

• **Building Size:** 36,750/SF

• **Site Size:** 106,816/SF (2.45 acres)

• Office: Based on Tenant Needs

• Zoning: I-MX-3 • YOC: 1969

• Construction Type: Masonry

• Sprinkler: Yes • Power: Heavy