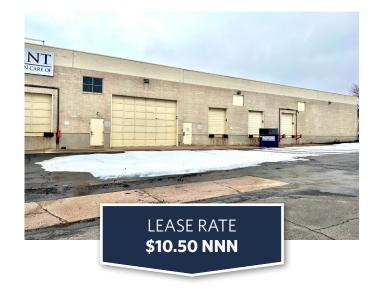

• Clear Height: 18'ft

• Loading: 5 dock high doors, 1 oversized interior dock door

• Lease Rate: \$10.50NNN

• Estimated NNN (2024): \$4.50/SF