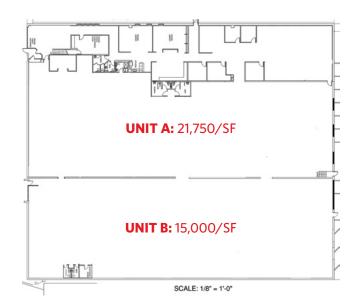

### SUGGESTED OFFICE FLOOR PLAN

# **AVAILABLE FOR LEASE**

Industrial Building Fronting on 6th Ave with Fenced Parking & Loading (Divisible)

BROUGHT TO YOU BY GRUBER COMMERCIAL REAL ESTATE

VALIANT

BUILDING SIZE TOTAL: 36,750 SF | UNIT A: 21,750 SF | UNIT B: 15,000 SF