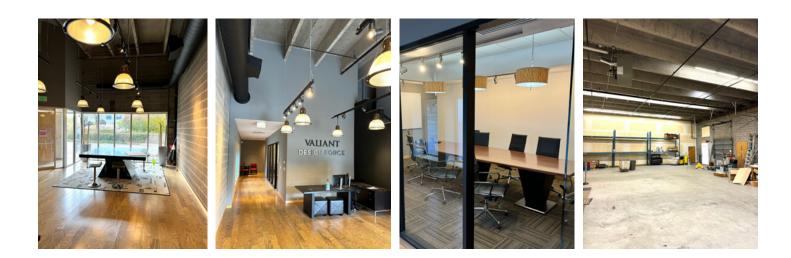

# **AVAILABLE FOR LEASE**

Industrial Building Fronting on 6th Ave with Fenced Parking & Loading (Divisible)

### **PROPERTY DETAILS**

| K | ( | \$<br>) |  |
|---|---|---------|--|
| - |   |         |  |

LEASE PRICE: Negotiable

| $\square$ |  |
|-----------|--|
|           |  |
|           |  |

BUILDING SIZE: 36,750 SF (Divisible)



SITE SIZE: 106,816 SF (2.45 acres)



OFFICE SIZE: Based on Tenant Needs



ZONING: I-MX-3





Masonry

LOADING: **5 dock high doors, 1 oversized interior dock door** 

| VAN                               |  |
|-----------------------------------|--|
| $\left[ \left( S \right) \right]$ |  |
|                                   |  |
|                                   |  |

ESTIMATED NNN (2024): **\$4.50/SF** 

CONSTRUCTION TYPE:

### **INTERIOR IMAGES**





## **AVAILABLE FOR LEASE**

Industrial Building Fronting on 6th Ave with Fenced Parking & Loading (Divisible)

### SUGGESTED OFFICE FLOOR PLAN



### SURVEY

| OLD REPUBLIC NATIONAL TITLE INSURANCE COMPANY<br>COMMITMENT NO. ABD70852541 - SCHEDULE A: