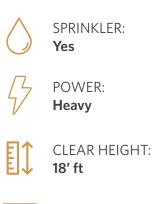

SITE SIZE: 106,816 SF (2.45 acres)

OFFICE SIZE: Based on Tenant Needs

ZONING: I-MX-3

Masonry

LOADING: **5 dock high doors, 1 oversized interior dock door** 

| VAN                               |  |
|-----------------------------------|--|
| $\left[ \left( S \right) \right]$ |  |
|                                   |  |
|                                   |  |

ESTIMATED NNN (2024): **\$4.50/SF** 

CONSTRUCTION TYPE: