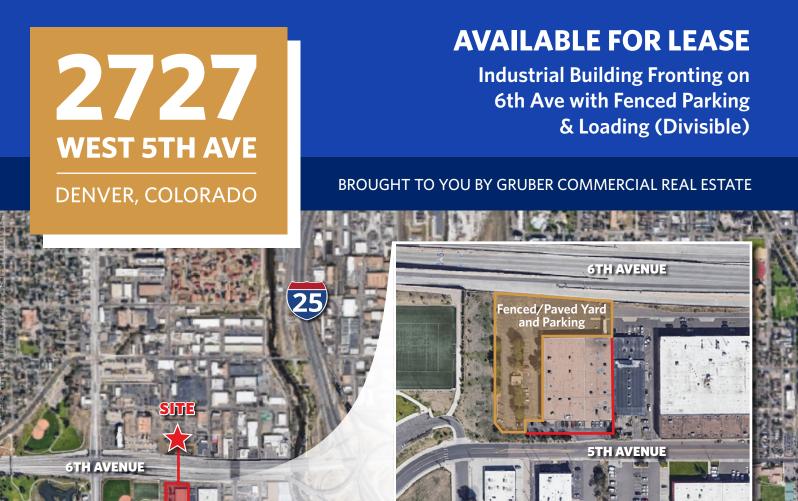

# **AVAILABLE FOR LEASE**

Industrial Building Fronting on 6th Ave with Fenced Parking & Loading (Divisible)

BROUGHT TO YOU BY GRUBER COMMERCIAL REAL ESTATE

VALIANT

BUILDING SIZE TOTAL: 36,750 SF | UNIT A: 21,750 SF | UNIT B: 15,000 SF

# **AVAILABLE FOR LEASE**

Industrial Building Fronting on 6th Ave with Fenced Parking & Loading (Divisible)

## **AVAILABLE FOR LEASE**

Industrial Building Fronting on 6th Ave with Fenced Parking & Loading (Divisible)