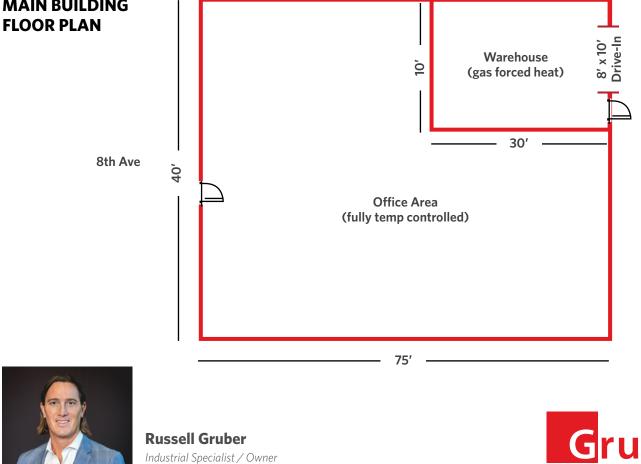

## **MAIN BUILDING**

#### **PROPERTY DETAILS**

- Building Size: 3,764 SF
- Site Size: 14,000 SF
- Zoning: I-A
- YOC: 1957
- Taxes (2023): \$13,666.98
- Loading: 2 drive in doors
- Clear Height: 10'-13'ft
- Power: Single phase