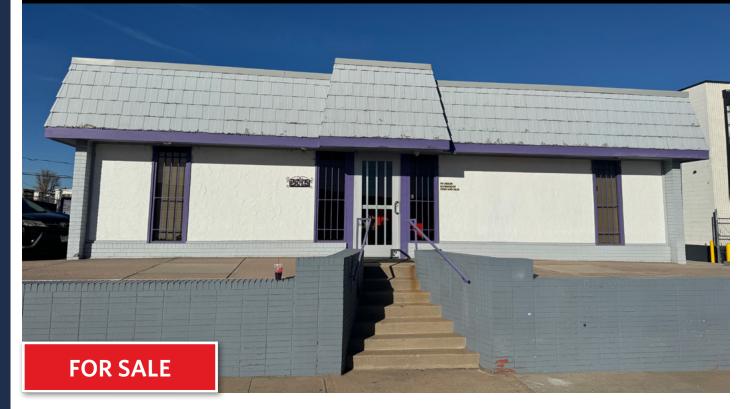

# CENTRAL INDUSTRIAL OR OFFICE BUILDING WITH PARKING FOR SALE

#### **PROPERTY HIGHLIGHTS**

- Extremely Central Location
- Freestanding Building with Paved Parking
- Easy I-25 Access
- 8th Ave Curb Cut
- HUB Zone Qualified Location
- Located within an Opportunity Zone