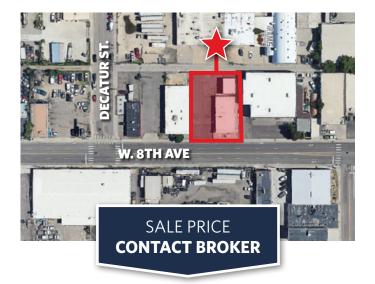

### 2715 W. 8TH AVE DENVER, COLORADO

Gruber Commercial Real Estate, Inc | 209 Kalamath Street #9, Denver, CO 80223 | Tel: 720-490-1442