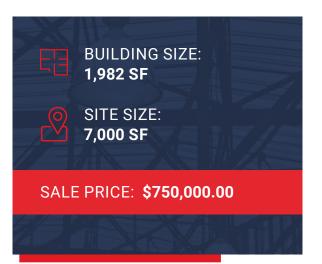

Gruber Commercial Real Estate, Inc. | 209 Kalamath Street, #7 Denver, CO 80223 | (720) 490-1442 | grubercommercial.com



## 2630 W. Barberry Place, Denver, CO

Rare Small Industrial Building With Yard For Sale

## FOR SALE

## **PROPERTY HIGHLIGHTS**

- Near upcoming development area
- Walking distance to Empower Stadium
- Easy Access to I-25
- Enterprise Zone Qualified
- HUB Zone Qualified
- Fenced yard

## For More Information, Contact:

**Russell Gruber** | Industrial Specialist / Owner (720) 490-1442 russell@grubercre.com









For More Information, Contact:

**Russell Gruber** | Industrial Specialist / Owner (720) 490-1442

russell@grubercre.com



© 2022 Gruber Commercial Real Estate, Inc. The information above has been obtained from sources believed reliable. While we do not doubt its accuracy, we have not verified it and make no guarantee, warranty or representation about it. It is your responsibility to independently confirm its accuracy and completeness. Any projections, opinions, assumptions or estimates used are for example only and do not represent the current or future performance of the property. The value of this transaction to you depends on tax and other factors which should be evaluated by your tax, financial and legal advisors. You and your advisors should conduct a careful, independent in