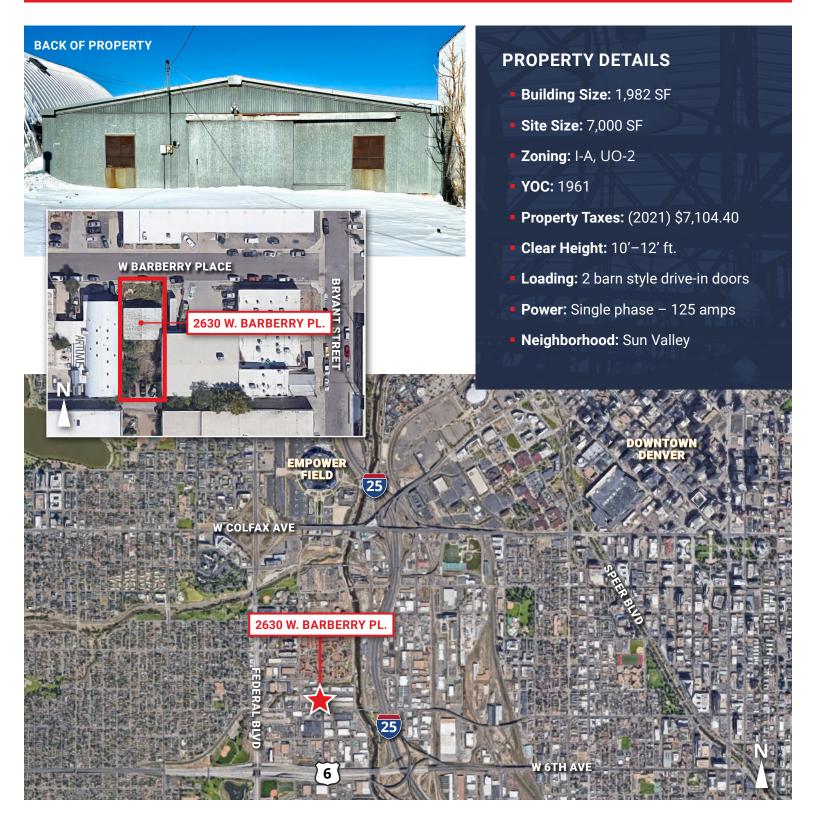

## **PROPERTY HIGHLIGHTS**

- Near upcoming development area
- Walking distance to Empower Stadium
- Easy Access to I-25
- Enterprise Zone Qualified
- HUB Zone Qualified
- Fenced yard