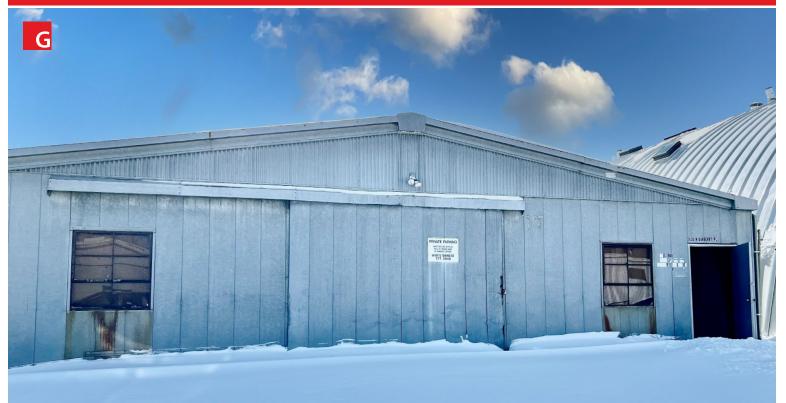

## 2630 W. Barberry Place, Denver, CO

Rare Small Industrial Building With Yard For Sale

## **PROPERTY HIGHLIGHTS**

- Near upcoming development area
- Walking distance to Empower Stadium
- Easy Access to I-25
- Enterprise Zone Qualified
- HUB Zone Qualified
- Fenced yard