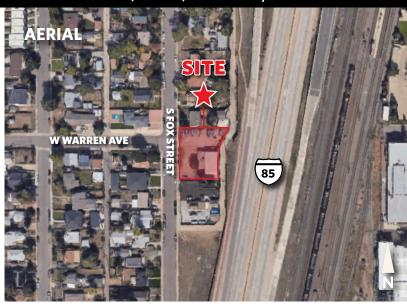

2200 S. FOX STREET

DENVER, CO 80223

Gruber Commercial Real Estate, Inc | 209 Kalamath Street #9, Denver, CO 80223 | 720-490-1442

## 2200 S. FOX STREET

#### DENVER, CO 80223