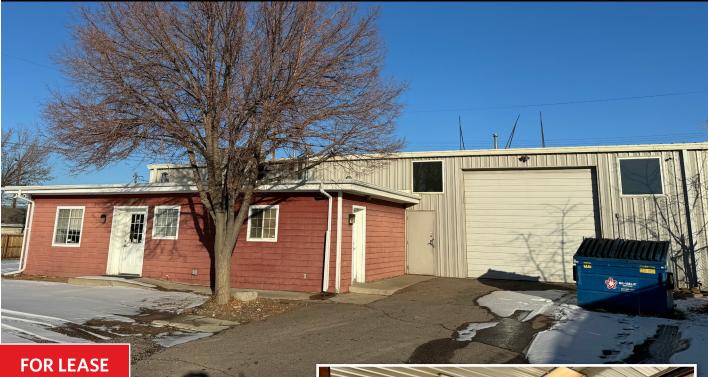

# Central 3,136 SF Industrial Building with Yard For Lease

### BUILDING SIZE: 3,136 SF PROPERTY HIGHLIGHTS

- Freestanding Building
- Fenced Yard
- Clear Span Building
- Oversized Drive-in Doors
- 3-ton Crane
- Floor Drains
- Local Owner

**Russell Gruber** Industrial Specialist / Owner

#### **PROPERTY DETAILS**

- Building Size: 3,136 SF
- Site Size: 14,258 SF
- Office: 790 SF
- YOC: 1981
- Taxes (2023): \$15,008.78
- Zoning: E-MX-2X
- Clear Height: 12ft
- Heat: Radiant plus swamp in warehouse
- Loading: 2 oversized drive in doors