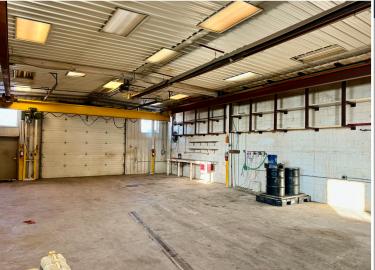

### BUILDING SIZE: 3,136 SF PROPERTY HIGHLIGHTS

- Freestanding Building
- Fenced Yard
- Clear Span Building
- Oversized Drive-in Doors
- 3-ton Crane
- Floor Drains
- Local Owner

**Russell Gruber** Industrial Specialist / Owner

#### **PROPERTY DETAILS**

- Building Size: 3,136 SF
- Site Size: 14,258 SF
- Office: 790 SF
- YOC: 1981
- Taxes (2023): \$15,008.78
- Zoning: E-MX-2X
- Clear Height: 12ft
- Heat: Radiant plus swamp in warehouse
- Loading: 2 oversized drive in doors