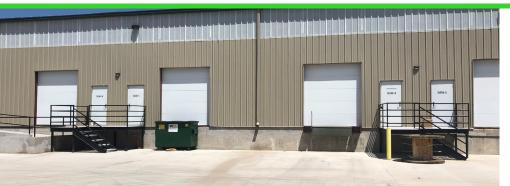

#### **DETAILS**

**Total Space Available:** 5,000 SF **Building Size:** 25,000 SF

Lease Rate: \$11.50/SF NNN

Est. Expenses: \$5.00/SF

Loading: 2 dock high doors

Clear Height: 17' minimum clear span

Power: 120/208V, 3-phase, 2,000 amps total