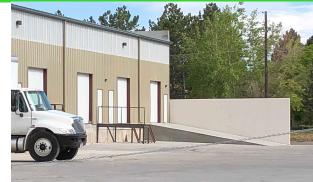

### **16302 E. 2ND AVENUE**

TOTAL AVAILABLE SPACE: 5,000 SF

UNIT #: 160

Available Size: 5,000 SF

Office: Reception Area
3 Offices
2 Restrooms

Loading: 2 Dock High Doors

Rate: \$11.50/SF NNN

#### **DETAILS**

**Total Space Available:** 5,000 SF **Building Size:** 25,000 SF

Lease Rate: \$11.50/SF NNN

Est. Expenses: \$5.00/SF

Loading: 2 dock high doors

Clear Height: 17' minimum clear span

Power: 120/208V, 3-phase, 2,000 amps total

(200 – 400 amps per unit)

Heat/Air: Radiant heat/air-condition offices

Zoning: M-1
County: Arapahoe

Sprinklered: Yes