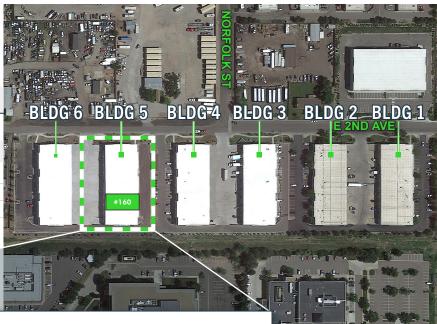

### NORFOLK TECH CENTER

## **BUILDING 5**

### **16302 E. 2ND AVENUE**

TOTAL AVAILABLE SPACE: 5,000 SF

UNIT #: 160

Available Size: 5,000 SF

Office: Reception Area
3 Offices
2 Restrooms

Loading: 2 Dock High Doors

Rate: \$11.50/SF NNN