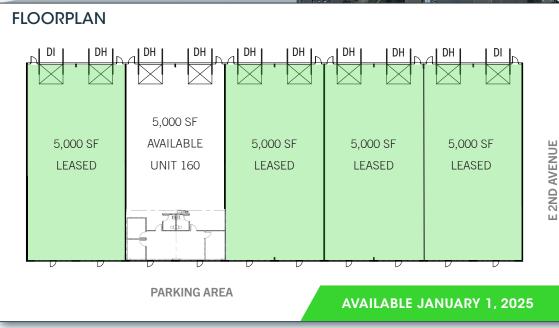

### **16302 E. 2ND AVENUE**

TOTAL AVAILABLE SPACE: 5,000 SF

UNIT #: 160

Available Size: 5,000 SF

Office: Reception Area
3 Offices
2 Restrooms

Loading: 2 Dock High Doors

Rate: \$11.50/SF NNN

#### **DETAILS**

**Total Space Available:** 5,000 SF **Building Size:** 25,000 SF

Lease Rate: \$11.50/SF NNN

Est. Expenses: \$5.00/SF

Loading: 2 dock high doors

Clear Height: 17' minimum clear span

Power: 120/208V, 3-phase, 2,000 amps total