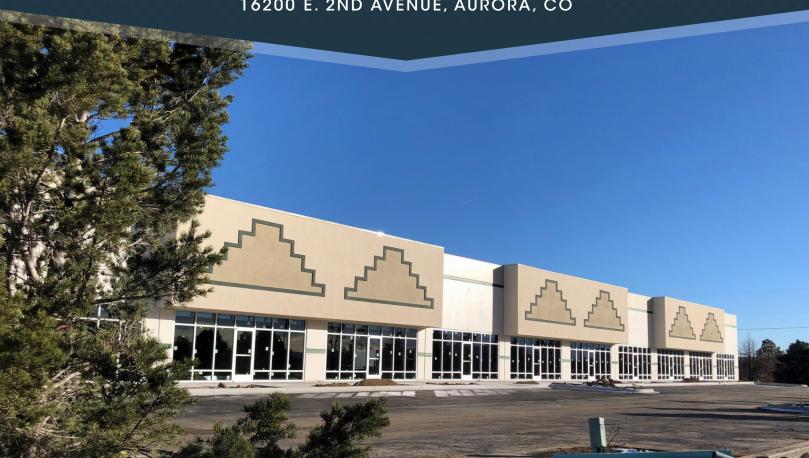

## **NORFOLK TECH CENTER**

**BUILDING 6** 

16200 E. 2ND AVENUE, AURORA, CO

HARD TO FIND SMALL OFFICE / WAREHOUSE UNIT FOR LEASE

HIGH IMAGE NEW CONSTRUCTION FRONT PARK / REAR LOAD DESIGN **DRIVE-IN LOADING AMPLE PARKING** 

## **BUILDING 6**

**16200 E. 2ND AVENUE** 

AVAILABLE SPACE: 5,000 SF

 UNIT #:
 190

 Available Size:
 5,000 SF

 Office Size:
 650± SF

Open Reception Area

2 Restrooms