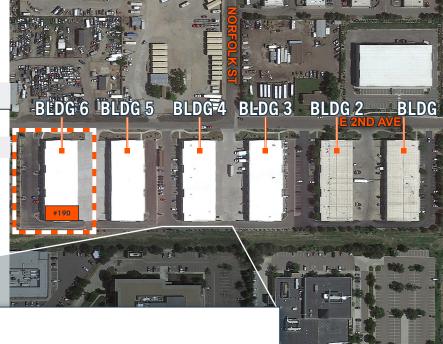

## NORFOLK TECH CENTER

## **BUILDING 6**

**16200 E. 2ND AVENUE** 

AVAILABLE SPACE: 5,000 SF

 UNIT #:
 190

 Available Size:
 5,000 SF

 Office Size:
 650± SF

Open Reception Area

2 Restrooms