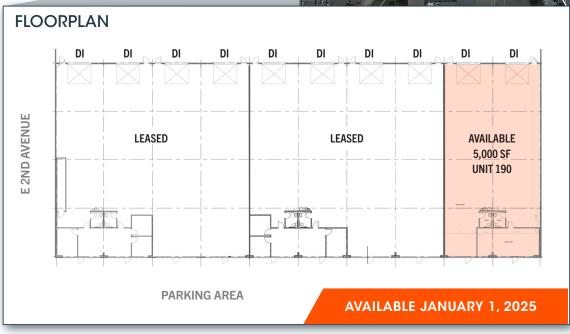

## **BUILDING 6**

**16200 E. 2ND AVENUE** 

AVAILABLE SPACE: 5,000 SF

 UNIT #:
 190

 Available Size:
 5,000 SF

 Office Size:
 650± SF

Open Reception Area

2 Restrooms

Loading: 2 Drive-In Doors

Rate: \$11.50/SF NNN