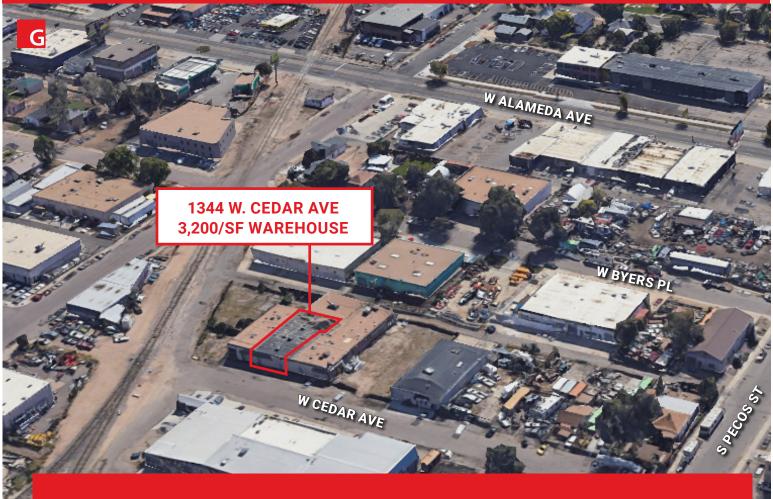

### **AVAILABLE SPACE:**

**UNIT 1344:** \$4,000/MO + UTILITIES 3,200/SF WAREHOUSE

### AERIAL

For More Information, Contact:

Steve Fletcher | Industrial Specialist (720) 320-0366 steve@grubercre.com

© 2023 Gruber Commercial Real Estate, Inc. The information above has been obtained from sources believed reliable. While we do not doubt its accuracy, we have not verified it and make no guarantee, warranty or representation about it. It is your responsibility to independently confirm its accuracy and completeness. Any projections, opinions, assumptions or estimates used are for example only and do not represent the current or future performance of the property. The value of this transaction to you depends on tax and other factors which should be evaluated by your tax, financial and legal advisors. You and your advisors should conduct a careful, independent investigation of the property to determine to your satisfaction the suitability of the property for your needs. Gruber Commercial Real Estate, Inc. June 7, 2024 9:28 AM