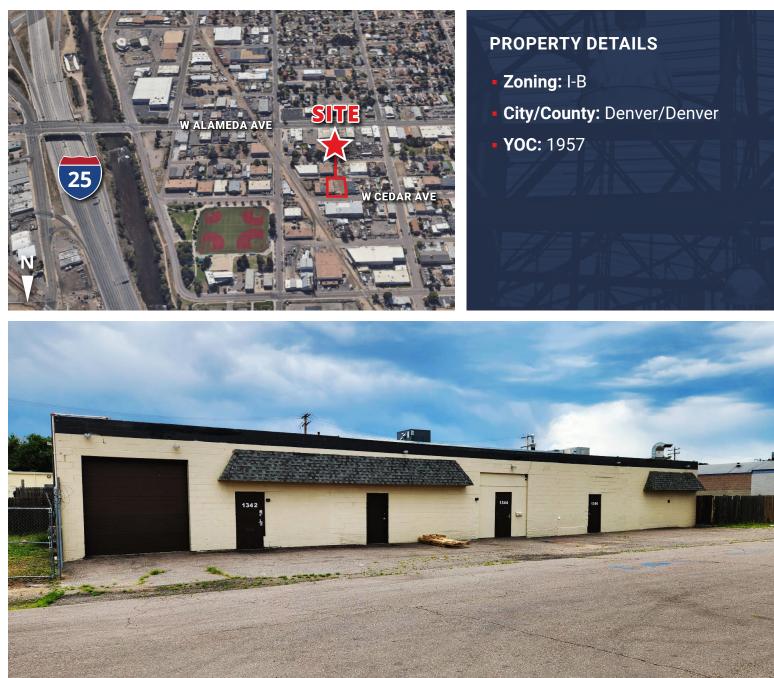

## **PROPERTY HIGHLIGHTS**

- Centrally located with easy access to I-25 via Alameda
- Drive-in Loading

### **AVAILABLE SPACE:**

**UNIT 1344:** \$4,000/MO + UTILITIES 3,200/SF WAREHOUSE