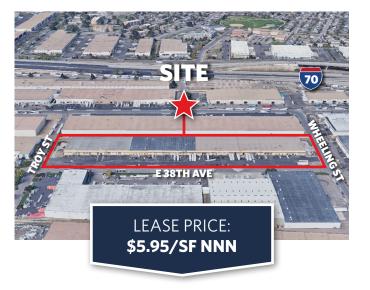

# I-70 CORRIDOR DISTRIBUTION WAREHOUSE SPACE WITH RAIL SERVICE ACCESS

**UNIT SIZE:** 33,750 SF

**DIVISIBLE TO:** 15,000 SF and 18,750 SF

### **PROPERTY DETAILS:**

- Available Space:33,750 SF (divisible to15,000 SF and 18,750 SF)
- Building Size: 165,000 SF (total)
- Site Size: 348,209 (total site)
- Office Size: 1,669 SF
- City/County:
  Denver/Denver