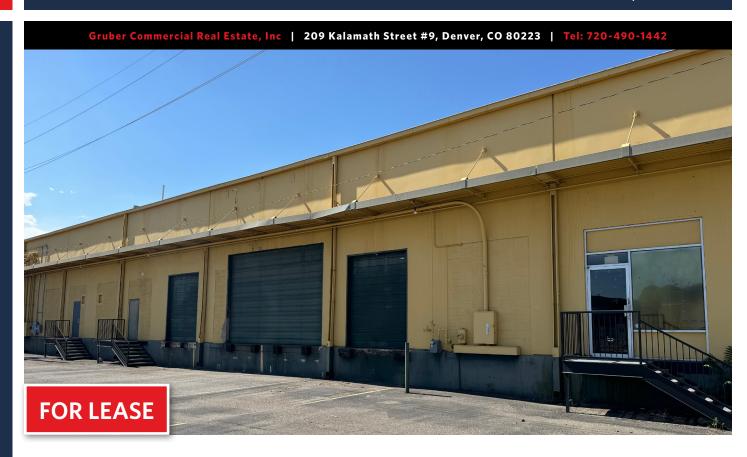

## **PROPERTY HIGHLIGHTS**

- Fully fenced premises
- New LED Lighting being installed
- New dock doors being installed
- Dock levelers being installed
- New office flooring and repainting in progress
- New bathroom fixtures
- Rail service access (Union Pacific)
- Concrete tilt up building

- Zoning: I-B
- **YOC**: 1974
- **2023 Taxes:** \$264,179.24
- **2024 NNN Estimate:** \$4.00/SF
- Power:3-Phase 240v to be verified

- Clear Height: 22'
- Column Spacing: 50'X25'
- Dock High Loading:7 dock doors (2 are oversized)
- Rail Loading: 9 available rail doors
- Sprinkler: Yes