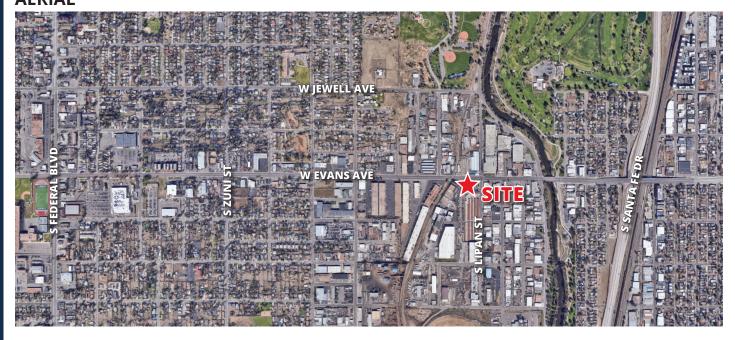

### **AERIAL**

### **PROPERTY HIGHLIGHTS**

- Free-standing building
- · One-half mile west of Santa Fe Drive on Evans Avenue
- Fenced storage yard
- · One drive-in door
- Great street signage on hard corner with traffic light
- Traffic: 36,848 vehicles/day along W. Evans Avenue