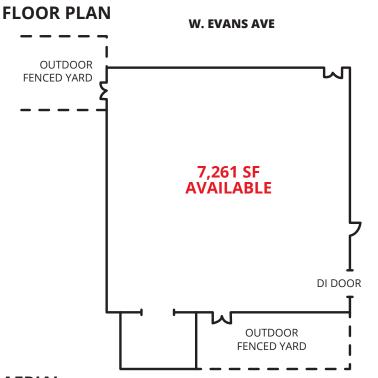

### Retail Showroom/Warehouse For Lease

**AVAILABLE SPACE: 7,261 SF** 

### **PROPERTY DETAILS**

• Available Space: 7,261 SF

• Building Size: 7,261 SF

• Taxes: \$1.98/SF

• Insurance: \$0.30/SF

Water/Sewer & Storm: \$0.25/SF

• Lot Size: 23,141 SF (0.5 acres)

• **Parking:** 20 spaces (2.75:1,000 SF)

• **Drive-In Door:** 1 (8′×10′)

• YOC: 1966 • Zoning: I-A