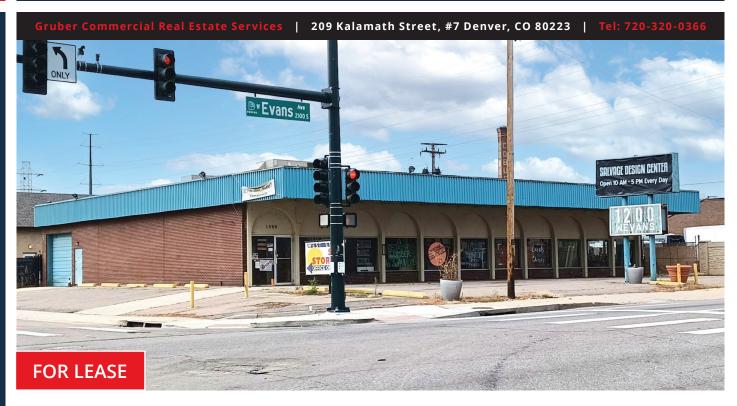

# 1200 W. EVANS AVENUE

DENVER, COLORADO

### **PROPERTY HIGHLIGHTS**

- Free-standing building
- · One-half mile west of Santa Fe Drive on Evans Avenue
- Fenced storage yard
- · One drive-in door
- Great street signage on hard corner with traffic light
- Traffic: 36,848 vehicles/day along W. Evans Avenue

# **1200 W. EVANS AVENUE**

DENVER, COLORADO

Gruber Commercial Real Estate Services | 209 Kalamath Street, #7 Denver, CO 80223 | Tel: 720-320-0366