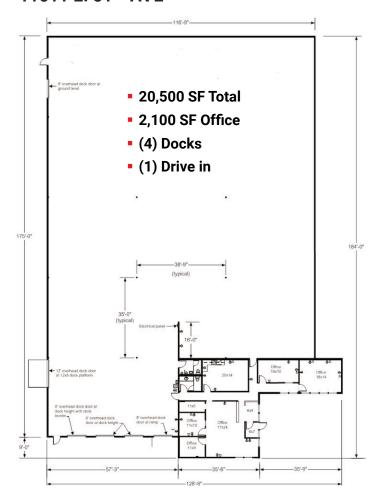

11611-11633 E. 51<sup>ST</sup> Ave, Denver, CO 80239

Warehouse/Distribution Space | Available For Lease

## **FOR LEASE**

### **PROPERTY HIGHLIGHTS**

- Located in Montbello Industrial Park
- Sprinkler System
- South Exposure
- Fenced Side Yard
- Excellent Access to I-70 via Havana



For More Information, Contact:

**Steve Fletcher** | *Industrial Specialist* (720) 320-0366 Steve@grubercre.com



### **PROPERTY DETAILS**

- Ceiling Height: 21'
- Zoning: I-B
- Sprinkler: Yes



# FLOOR PLANS

### 11611 E. 51ST AVE



### 11633 E. 51ST AVE



### For More Information, Contact:

**Steve Fletcher** | *Industrial Specialist* (720) 320-0366 steve@grubercre.com