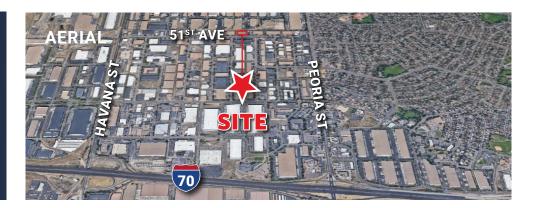

### **PROPERTY HIGHLIGHTS**

- Located in Montbello Industrial Park
- Sprinkler System
- South Exposure
- Fenced Side Yard
- Excellent Access to I-70 via Havana

For More Information, Contact:

**Steve Fletcher** | *Industrial Specialist* (720) 320-0366 Steve@grubercre.com