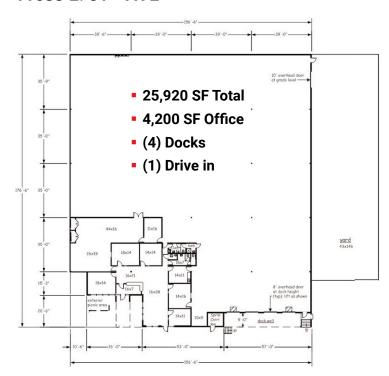

11611-11633 E. 51<sup>ST</sup> Ave, Denver, CO 80239

Warehouse/Distribution Space | Available For Lease

## **FOR LEASE**

### **PROPERTY HIGHLIGHTS**

- Located in Montbello Industrial Park
- Sprinkler System
- South Exposure
- Fenced Side Yard
- Excellent Access to I-70 via Havana



For More Information, Contact:

**Steve Fletcher** | *Industrial Specialist* (720) 320-0366 Steve@grubercre.com



### **PROPERTY DETAILS**

- Ceiling Height: 21'
- Zoning: I-B
- Sprinkler: Yes



# FLOOR PLANS

### 11611 E. 51ST AVE



### 11633 E. 51ST AVE



### For More Information, Contact:

**Steve Fletcher** | *Industrial Specialist* (720) 320-0366 steve@grubercre.com