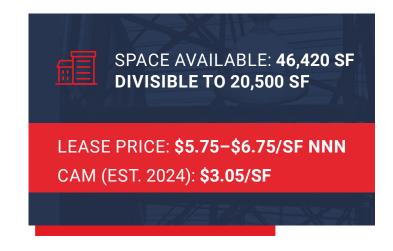

11611-11633 E. 51<sup>ST</sup> Ave, Denver, CO 80239

Warehouse/Distribution Space | Available For Lease

## **FOR LEASE**

### **PROPERTY HIGHLIGHTS**

- Located in Montbello Industrial Park
- Sprinkler System
- South Exposure
- Fenced Side Yard
- Excellent Access to I-70 via Havana



For More Information, Contact:

**Steve Fletcher** | *Industrial Specialist* (720) 320-0366 Steve@grubercre.com



### **PROPERTY DETAILS**

- Ceiling Height: 21'
- Zoning: I-B
- Sprinkler: Yes



# FLOOR PLANS

### 11611 E. 51ST AVE



### 11633 E. 51ST AVE



### For More Information, Contact:

**Steve Fletcher** | *Industrial Specialist* (720) 320-0366 steve@grubercre.com