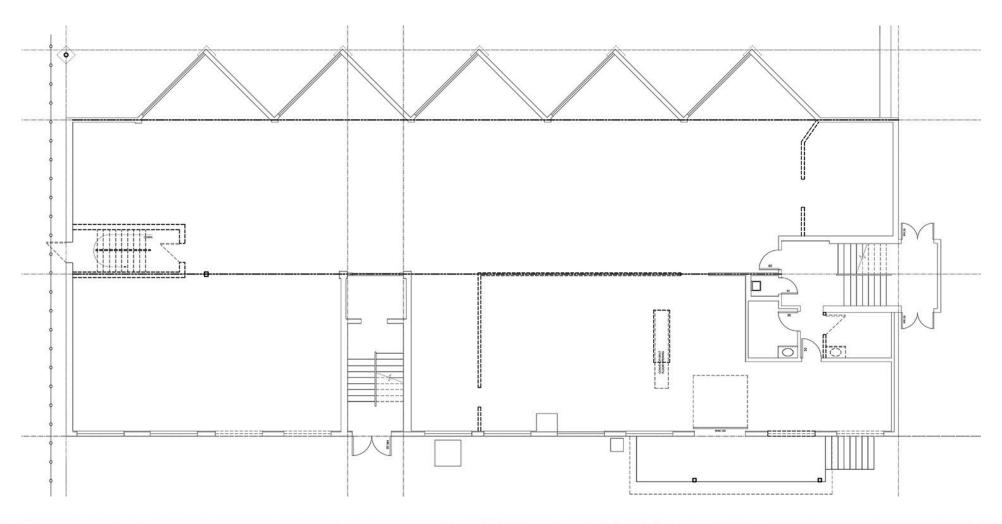

## PROPERTY OVERVIEW

1050 Yuma Street, Denver, CO is a free standing 3-story building located on the east side of I-25 in the up and coming Lincoln Park Neighborhood. Today the building serves as mostly an office building with a storage area served by a dock-high door. The office layout is a fairly open floor plate with restrooms on each level, a kitchen, work out room, and tons of natural light. This building, like several other buildings in the direct area, has been re-purposed over time from heavy industrial into more of a flex office building to blend with the rapidly changing area that includes the upcoming 55-acres Entertainment District surrounding Mile High. Other noteworthy projects in the direct area include The River Mile, Steam on the Platte, Meow Wolf, and The Forge.

## PROPERTY DETAILS

- Clear Height: 8' to 10'
- Heat/Cool: Building is served by a boiler and chiller.
- Water Tap Size: 1 1/2"
- Loading: 1 Dock-High Door
- Power: 800 amps, 3-phase (to be verified)
- Zoning: I-B, UO-2
- YOC: 1963
- Construction Type: Masonry (Brick/Block)
- Property Tax (2019): \$51,903.33