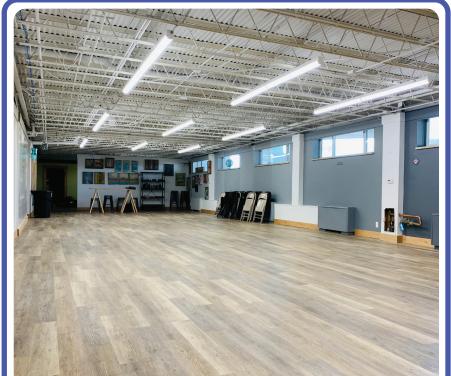

## PROPERTY OVERVIEW

1050 Yuma Street, Denver, CO is a free standing 3-story building located on the east side of I-25 in the up and coming Lincoln Park Neighborhood. Today the building serves as mostly an office building with a storage area served by a dock-high door. The office layout is a fairly open floor plate with restrooms on each level, a kitchen, work out room, and tons of natural light. This building, like several other buildings in the direct area, has been re-purposed over time from heavy industrial into more of a flex office building to blend with the rapidly changing area that includes the upcoming 55-acres Entertainment District surrounding Mile High. Other noteworthy projects in the direct area include The River Mile, Steam on the Platte, Meow Wolf, and The Forge.

## PROPERTY DETAILS

- Clear Height: 8' to 10'
- Heat/Cool: Building is served by a boiler and chiller.
- Water Tap Size: 1 1/2"
- Loading: 1 Dock-High Door
- Power: 800 amps, 3-phase (to be verified)
- Zoning: I-B, UO-2
- YOC: 1963
- Construction Type: Masonry (Brick/Block)
- Property Tax (2019): \$51,903.33