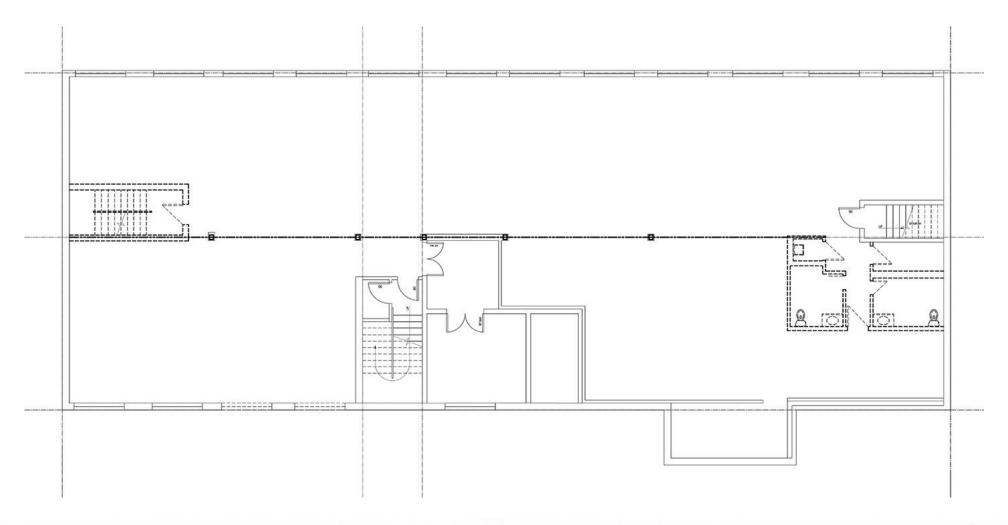

## PROPERTY OVERVIEW

1050 Yuma Street, Denver, CO is a free standing 3-story building located on the east side of I-25 in the up and coming Lincoln Park Neighborhood. Today the building serves as mostly an office building with a storage area served by a dock-high door. The office layout is a fairly open floor plate with restrooms on each level, a kitchen, work out room, and tons of natural light. This building, like several other buildings in the direct area, has been re-purposed over time from heavy industrial into more of a flex office building to blend with the rapidly changing area that includes the upcoming 55-acres Entertainment District surrounding Mile High. Other noteworthy projects in the direct area include The River Mile, Steam on the Platte, Meow Wolf, and The Forge.