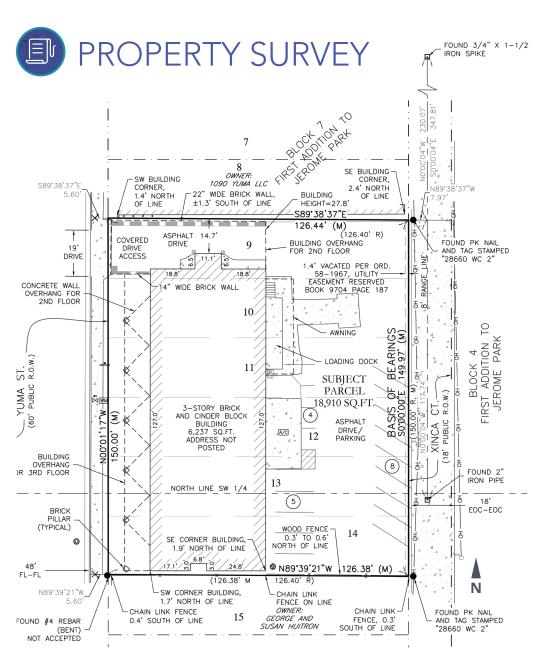

### **FOR SALE / LEASE**

**BUILDING SIZE:** 21,861 SF (3 LEVELS)

**SITE SIZE:** 18,690 SF

**SALE PRICE:** \$4,000,000.00

**LEASE RATE: NEGOTIABLE** 

## PROPERTY OVERVIEW

1050 Yuma Street, Denver, CO is a free standing 3-story building located on the east side of I-25 in the up and coming Lincoln Park Neighborhood. Today the building serves as mostly an office building with a storage area served by a dock-high door. The office layout is a fairly open floor plate with restrooms on each level, a kitchen, work out room, and tons of natural light. This building, like several other buildings in the direct area, has been re-purposed over time from heavy industrial into more of a flex office building to blend with the rapidly changing area that includes the upcoming 55-acres Entertainment District surrounding Mile High. Other noteworthy projects in the direct area include The River Mile, Steam on the Platte, Meow Wolf, and The Forge.