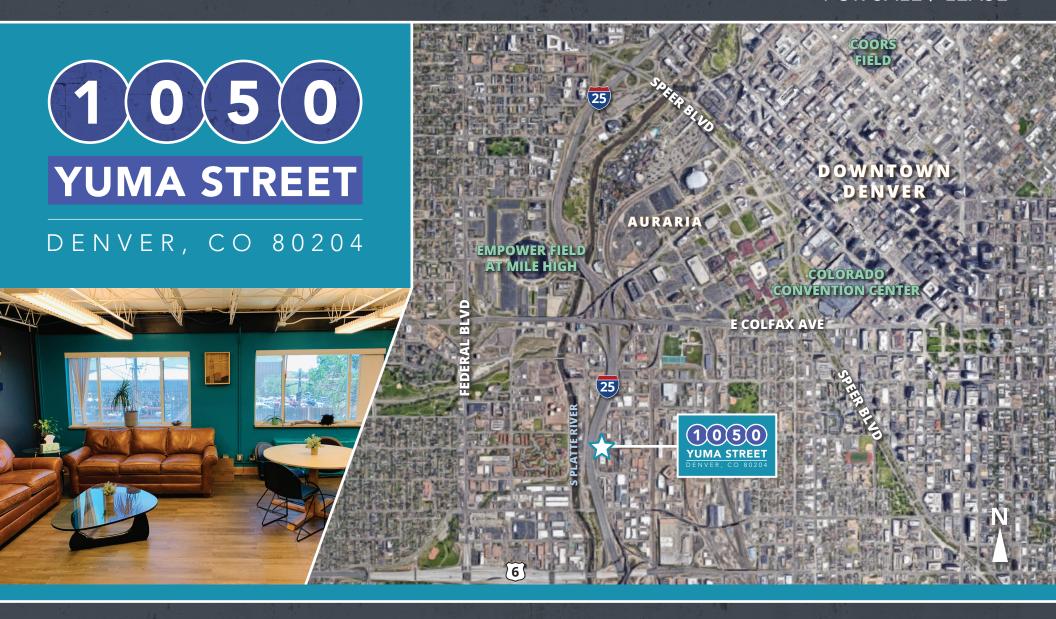

# 1050 YUMA STREET

DENVER, CO 80204

FREE-STANDING
OFFICE / WAREHOUSE
FRONTING ON 1-25

FOR SALE / LEASE

BUILDING SIZE: 21,861 SF (3 LEVELS)

## PROPERTY HIGHLIGHTS

- Building fronts on I-25
- Located in the Lincoln Park Neighborhood
- Traffic Count (2018): 343,284 cars
- HUB Zone Qualified
- Enterprise Zone Qualified
- Easy access to I-25 and Down Town Denver
- Close Proximity to the Santa Fe Arts District

## PROPERTY OVERVIEW

1050 Yuma Street, Denver, CO is a free standing 3-story building located on the east side of I-25 in the up and coming Lincoln Park Neighborhood. Today the building serves as mostly an office building with a storage area served by a dock-high door. The office layout is a fairly open floor plate with restrooms on each level, a kitchen, work out room, and tons of natural light. This building, like several other buildings in the direct area, has been re-purposed over time from heavy industrial into more of a flex office building to blend with the rapidly changing area that includes the upcoming 55-acres Entertainment District surrounding Mile High. Other noteworthy projects in the direct area include The River Mile, Steam on the Platte, Meow Wolf, and The Forge.