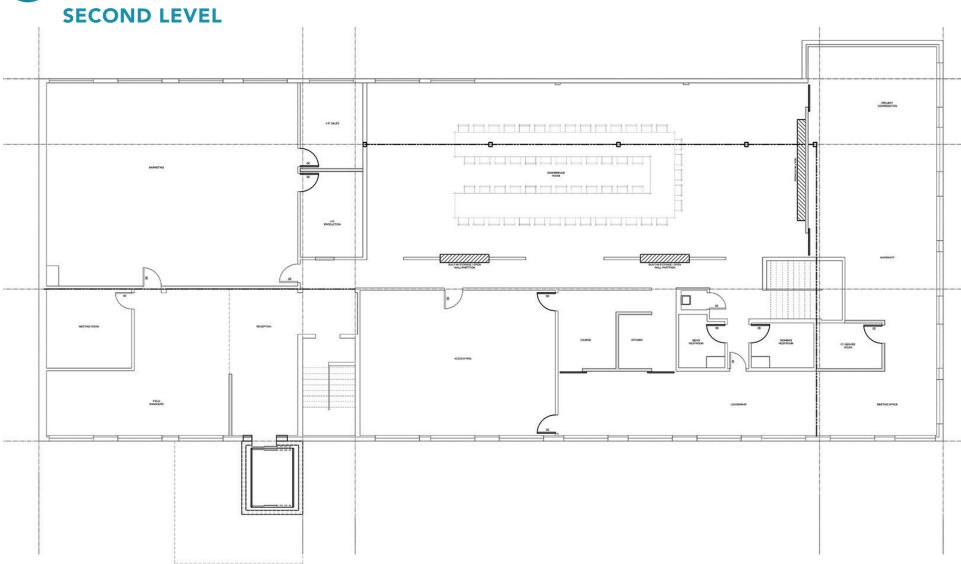

## PROPERTY OVERVIEW

1050 Yuma Street, Denver, CO is a free standing 3-story building located on the east side of I-25 in the up and coming Lincoln Park Neighborhood. Today the building serves as mostly an office building with a storage area served by a dock-high door. The office layout is a fairly open floor plate with restrooms on each level, a kitchen, work out room, and tons of natural light. This building, like several other buildings in the direct area, has been re-purposed over time from heavy industrial into more of a flex office building to blend with the rapidly changing area that includes the upcoming 55-acres Entertainment District surrounding Mile High. Other noteworthy projects in the direct area include The River Mile, Steam on the Platte, Meow Wolf, and The Forge.

## PROPERTY DETAILS

- Clear Height: 8' to 10'
- Heat/Cool: Building is served by a boiler and chiller.
- Water Tap Size: 1 1/2"
- Loading: 1 Dock-High Door
- Power: 800 amps, 3-phase (to be verified)
- Zoning: I-B, UO-2
- YOC: 1963
- Construction Type: Masonry (Brick/Block)
- Property Tax (2019): \$51,903.33