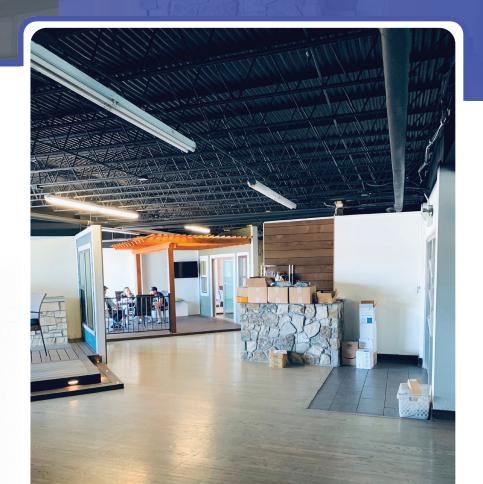

## PROPERTY OVERVIEW

1050 Yuma Street, Denver, CO is a free standing 3-story building located on the east side of I-25 in the up and coming Lincoln Park Neighborhood. Today the building serves as mostly an office building with a storage area served by a dock-high door. The office layout is a fairly open floor plate with restrooms on each level, a kitchen, work out room, and tons of natural light. This building, like several other buildings in the direct area, has been re-purposed over time from heavy industrial into more of a flex office building to blend with the rapidly changing area that includes the upcoming 55-acres Entertainment District surrounding Mile High. Other noteworthy projects in the direct area include The River Mile, Steam on the Platte, Meow Wolf, and The Forge.

## PROPERTY DETAILS

- Clear Height: 8' to 10'
- Heat/Cool: Building is served by a boiler and chiller.
- Water Tap Size: 1 1/2"
- Loading: 1 Dock-High Door
- Power: 800 amps, 3-phase (to be verified)
- Zoning: I-B, UO-2
- YOC: 1963
- Construction Type: Masonry (Brick/Block)
- Property Tax (2019): \$51,903.33